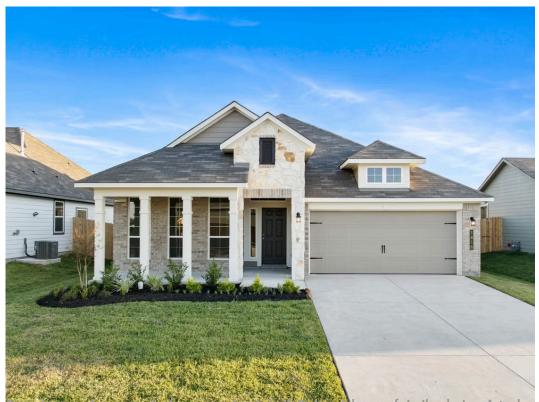

## 1416 Lake Ridge Drive BRENHAM, TX 77833

**Vintage Farms Community** 

1,841 Ft<sup>2</sup>

3 Bedrooms

2 Bathrooms

2 Car Garage

Some images snown may be non-a previously bunit stylectait home of similar design. Actual options, colors, and selections may vary.

Contact us for details!

If charm and elegance are what you're looking for – Welcome home! A favorite of many, the 1818 has several features that make it stand out from the rest. From the moment your eyes catch the stunning exterior, you're captivated. Interior features include dual living areas to use as you choose, a large kitchen with granite-topped island that is open through the dining and living room, stunning windows flowing with natural light, an optional study alcove, and a spacious primary suite. Stylecraft's selections round out everything that make this floor plan so special.