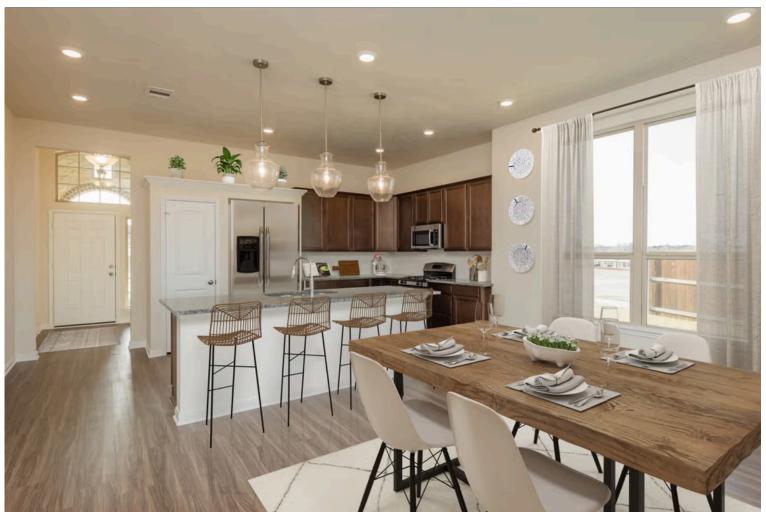

Contact us for details!

If charm and elegance are what you're looking for – Welcome home! A favorite of many, the 1818 has several features that make it stand out from the rest. From the moment your eyes catch the stunning exterior, you're captivated. Interior features include dual living areas to use as you choose, a large kitchen with granite-topped island that is open through the dining and living room, stunning windows flowing with natural light, an optional study alcove, and a spacious primary suite. Stylecraft's selections round out everything that make this floor plan so special.

Additional options included: Stainless steel appliances, a decorative tile backsplash, integral miniblinds in the rear door, an exterior coach light, kitchen is prewired for pendant lighting, and a converted Life Space to a study