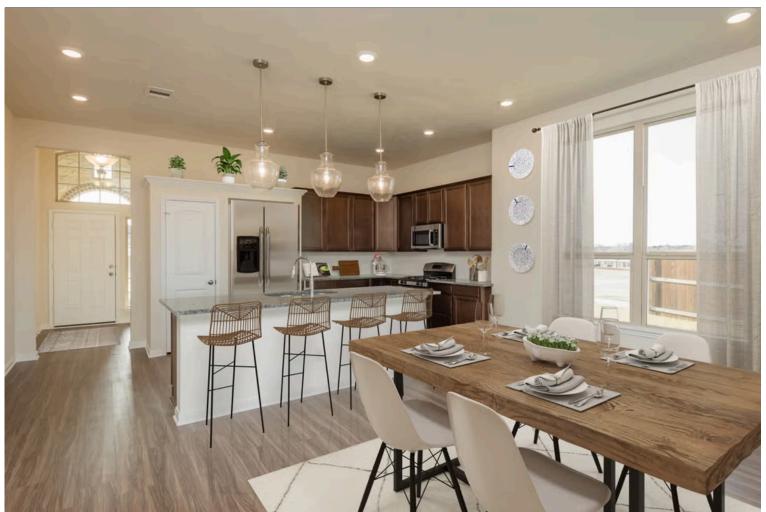

Contact us for details!

If charm and elegance are what you're looking for – Welcome home! A favorite of many, the 1818 has several features that make it stand out from the rest. From the moment your eyes catch the stunning exterior, you're captivated. Interior features include dual living areas to use as you choose, a large kitchen with granite-topped island that is open through the dining and living room, stunning windows flowing with natural light, an optional study alcove, and a spacious primary suite. Stylecraft's selections round out everything that make this floor plan so special.

Additional options included: Stainless steel gas appliances, painted cabinets throughout, a decorative tile backsplash, integral miniblinds in the rear door, an exterior coach light, and kitchen is prewired for pendant lighting