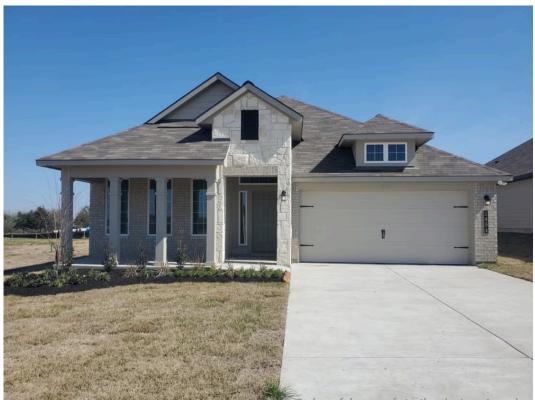

## 1454 Lake Ridge Drive BRENHAM, TX 77833

**Vintage Farms Community** 

1.841 Ft<sup>2</sup>

3 Bedrooms

2 Bathrooms

🖴 2 Car Garage

Some images snown may be from a previously built Stylecraft home of similar design. Actual options, colors, and selections may vary.

Contact us for details!

If charm and elegance are what you're looking for – Welcome home! A favorite of many, the 1818 has several features that make it stand out from the rest. From the moment your eyes catch the stunning exterior, you're captivated. Interior features include dual living areas to use as you choose, a large kitchen with granite-topped island that is open through the dining and living room, stunning windows flowing with natural light, an optional study alcove, and a spacious primary suite. Stylecraft's selections round out everything that make this floor plan so special.