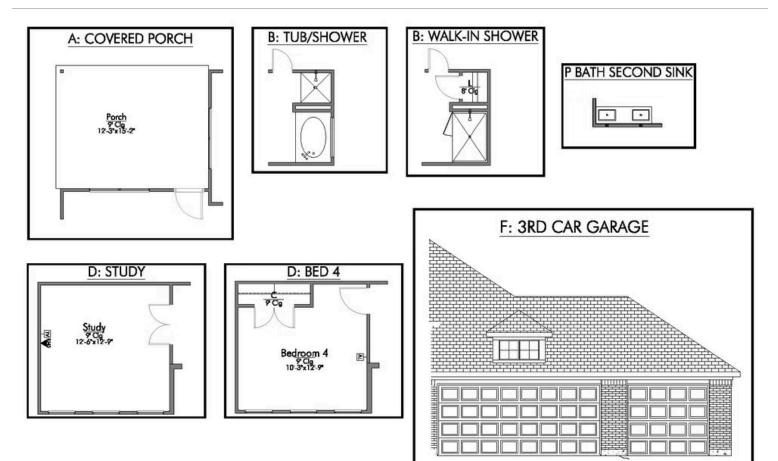

If charm and elegance are what you're looking for – Welcome home! A favorite of many, the 1818 has several features that make it stand out from the rest. From the moment your eyes catch the stunning exterior, you're captivated. Interior features include dual living areas to use as you choose, a large kitchen with granite-topped island that is open through the dining and living room, stunning windows flowing with natural light, an optional study alcove, and a spacious primary suite. Stylecraft's selections round out everything that make this floor plan so special.