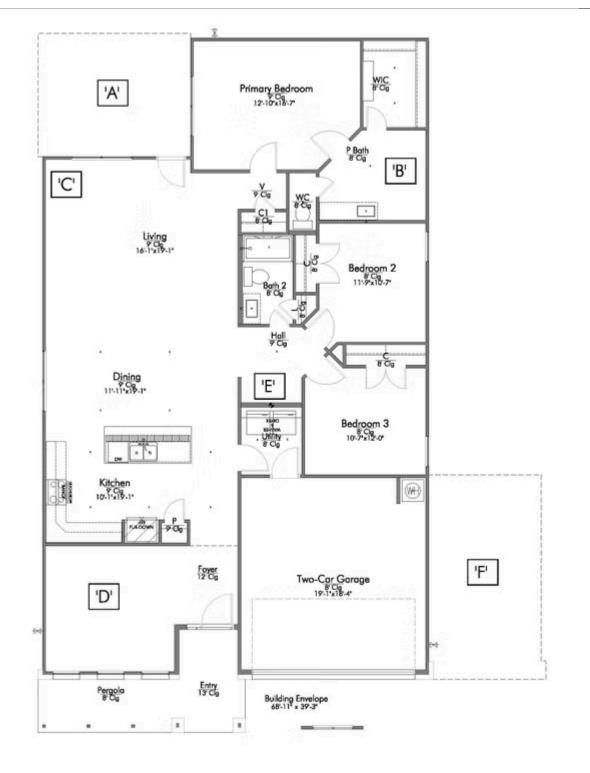

If charm and elegance are what you're looking for – Welcome home! A favorite of many, the 1818 has several features that make it stand out from the rest. From the moment your eyes catch the stunning exterior, you're captivated. Interior features include dual living areas to use as you choose, a large kitchen with granite-topped island that is open through the dining and living room, stunning windows flowing with natural light, an optional study alcove, and a spacious primary suite. Stylecraft's selections round out everything that make this floor plan so special.