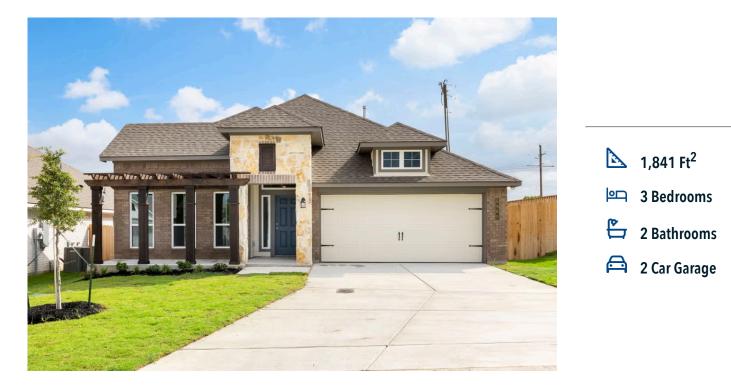

# 1462 Lake Ridge Drive BRENHAM, TX 77833

Vintage Farms Community

Some images shown may be from a previously built Stylecraft home of similar design. Actual options, colors, and selections may vary. Contact us for details!

If charm and elegance are what you're looking for – Welcome home! A favorite of many, the 1818 has several features that make it stand out from the rest. From the moment your eyes catch the stunning exterior, you're captivated. Interior features include dual living areas to use as you choose, a large kitchen with granite-topped island that is open through the dining and living room, stunning windows flowing with natural light, an optional study alcove, and a spacious primary suite. Stylecraft's selections round out everything that make this floor plan so special.