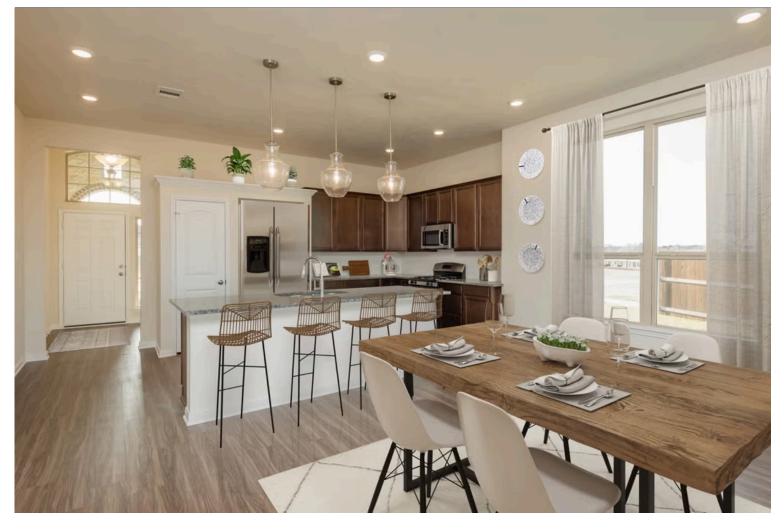

If charm and elegance are what you're looking for – Welcome home! A favorite of many, the 1818 has several features that make it stand out from the rest. From the moment your eyes catch the stunning exterior, you're captivated. Interior features include dual living areas to use as you choose, a large kitchen with granite-topped island that is open through the dining and living room, stunning windows flowing with natural light, an optional study alcove, and a spacious primary suite. Stylecraft's selections round out everything that make this floor plan so special.

Additional Options Included: Stainless Steel Appliances, a Decorative Tile Backsplash, Integral Miniblinds in the Rear Door, an Exterior Coach Light, and the Kitchen is Prewired for Pendant Lighting

BRENHAM, TX 77833