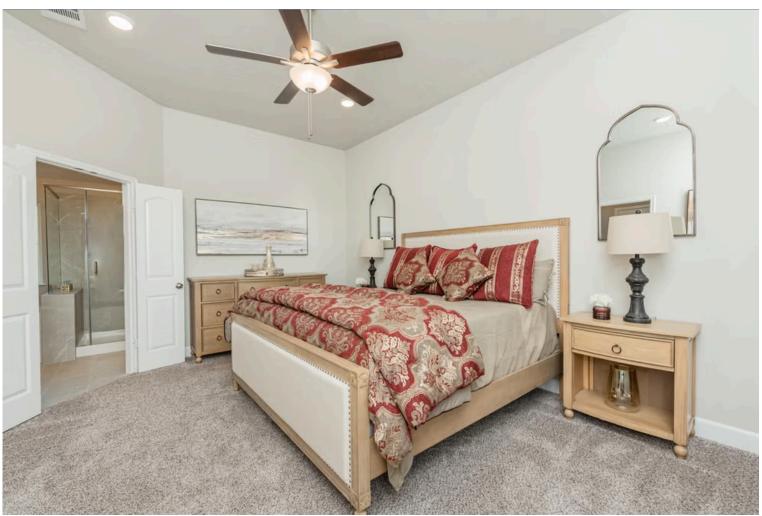

If charm and elegance are what you're looking for – Welcome home! A favorite of many, the 1818 has several features that make it stand out from the rest. From the moment your eyes catch the stunning exterior, you're captivated. Interior features include dual living areas to use as you choose, a large kitchen with granite-topped island that is open through the dining and living room, stunning windows flowing with natural light, an optional study alcove, and a spacious primary suite. Stylecraft's selections round out everything that make this floor plan so special.

Additional options included: Upgraded shower in primary bathroom, stainless steel appliances, exterior coach lighting, decorative tile backsplash, and integral blinds in rear door