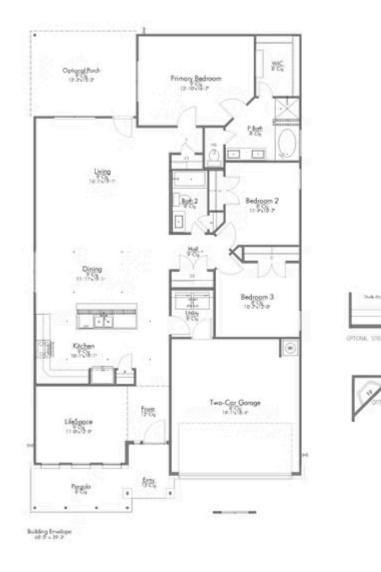

If charm and elegance are what you're looking for – Welcome home! A favorite of many, the 1818 has several features that make it stand out from the rest. From the moment your eyes catch the stunning exterior, you're captivated. Interior features include dual living areas to use as you choose, a large kitchen with granite-topped island that is open through the dining and living room, stunning windows flowing with natural light, an optional study alcove, and a spacious primary suite. Stylecraft's selections round out everything that make this floor plan so special.

Additional options included: Upgraded shower in primary bathroom, stainless steel appliances, exterior coach lighting, decorative tile backsplash, and integral blinds in rear door