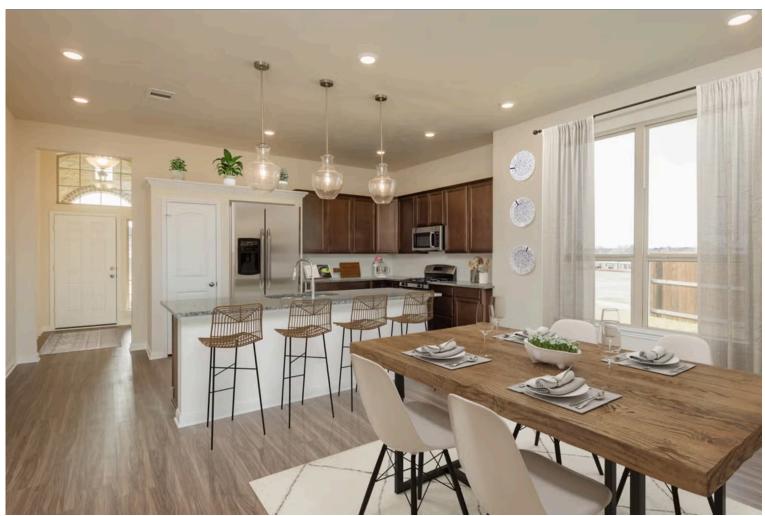

If charm and elegance are what you're looking for – Welcome home! A favorite of many, the 1818 has several features that make it stand out from the rest. From the moment your eyes catch the stunning exterior, you're captivated. Interior features include dual living areas to use as you choose, a large kitchen with granite-topped island that is open through the dining and living room, stunning windows flowing with natural light, an optional study alcove, and a spacious primary suite. Stylecraft's selections round out everything that make this floor plan so special.

Additional options included: Upgraded shower in primary bathroom, stainless steel appliances, exterior coach lighting, decorative tile backsplash, and integral blinds in rear door