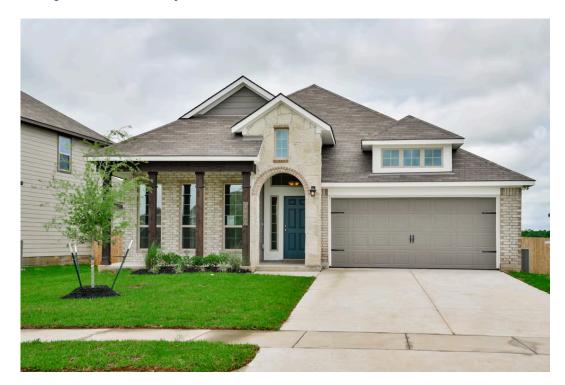

# 1009 Old Vine Road BRENHAM, TX 77833

**Vintage Farms Community** 

□ 3 Bedrooms

2 Car Garage

Some images shown may be from a previously built Stylecraft home of similar design. Actual options, colors, and selections may vary. Contact us for details!

If charm and elegance are what you're looking for – Welcome home! A favorite of many, the 1818 has several features that make it stand out from the rest. From the moment your eyes catch the stunning exterior, you're captivated. Interior features include dual living areas to use as you choose, a large kitchen with granite-topped island that is open through the dining and living room, stunning windows flowing with natural light, an optional study alcove, and a spacious primary suite. Stylecraft's selections round out everything that make this floor plan so special.