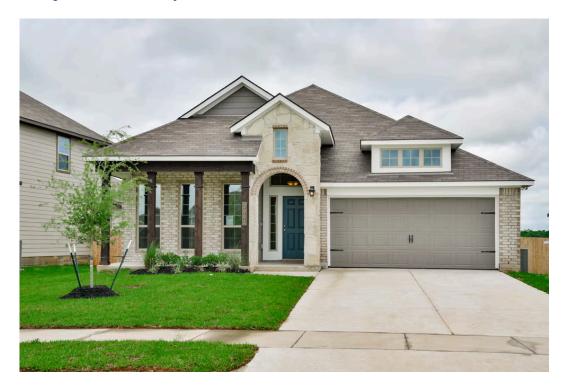

## 1010 Malisa Hill BRENHAM, TX 77833

**Vintage Farms Community** 

1,841 Ft<sup>2</sup>

□□ 3 Bedrooms

2 Bathrooms

2 Car Garage

Some images shown may be from a previously built Stylecraft home of similar design. Actual options, colors, and selections may vary. Contact us for details!

If charm and elegance are what you're looking for – Welcome home! A favorite of many, the 1818 has several features that make it stand out from the rest. From the moment your eyes catch the stunning exterior, you're captivated. Interior features include dual living areas to use as you choose, a large kitchen with granite-topped island that is open through the dining and living room, stunning windows flowing with natural light, an optional study alcove, and a spacious master suite. Stylecraft's selections round out everything that make this floor plan so special.