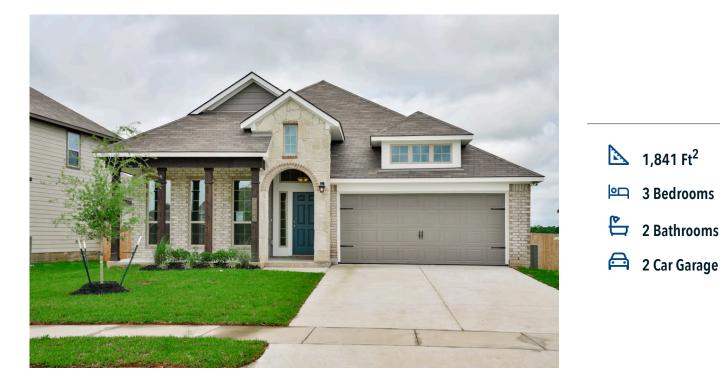

## 1012 Rootstock Road BRENHAM, TX 77833

Vintage Farms Community

## Some images shown may be from a previously built Stylecraft home of similar design. Actual options, colors, and selections may vary. Contact us for details!

If charm and elegance are what you're looking for – Welcome Home! A favorite of many, the 1818 has several features that make it stand out from the rest. From the moment you lay eyes on the exterior, you're captivated. Interior features include dual living areas to use as you choose, a large kitchen with a granite-topped island that is open through the dining and living room, stunning windows flowing with natural light, an optional study alcove, and a spacious master suite.