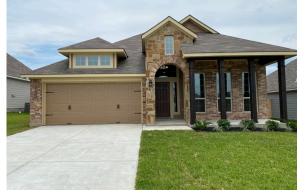

## 1017 Rootstock Road BRENHAM, TX 77833

**Vintage Farms Community** 

1,841 Ft<sup>2</sup>

□□ 3 Bedrooms

2 Bathrooms

2 Car Garage

## Some images shown may be from a previously built Stylecraft home of similar design. Actual options, colors, and selections may vary. Contact us for details!

If charm and elegance are what you're looking for – Welcome home! A favorite of many, the 1818 has several features that make it stand out from the rest. From the moment your eyes catch the stunning exterior, you're captivated. Interior features include dual living areas to use as you choose, a large kitchen with granite-topped island that is open through the dining and living room, stunning windows flowing with natural light, an optional study alcove, and a spacious master suite. Stylecraft's selections round out everything that make this floor plan so special.