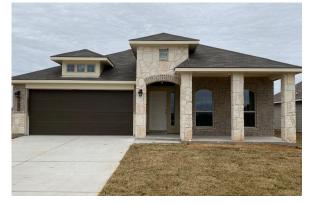

## 2018 Muscadine Trail BRENHAM, TX 77833

**Vintage Farms Community** 

1.841 Ft<sup>2</sup>

3 Bedrooms

2 Bathrooms

2 Car Garage

Some images shown may be from a previously built Stylecraft home of similar design. Actual options, colors, and selections may vary. Contact us for details!

If charm and elegance are what you're looking for – Welcome Home! A favorite of many, the 1818 has several features that make it stand out from the rest. From the moment you lay eyes on the exterior, you're captivated. Interior features include dual living areas to use as you choose, a large kitchen with a granite-topped island that is open through the dining and living room, stunning windows flowing with natural light, an optional study alcove, and a spacious master suite.