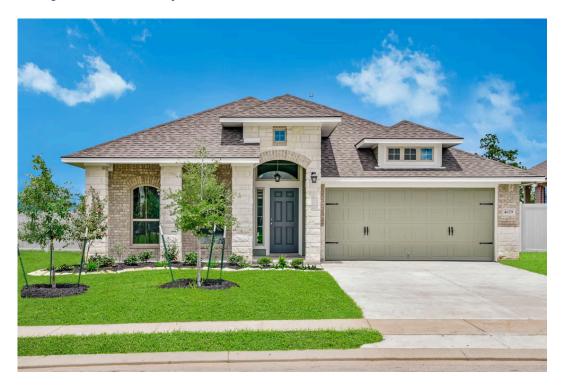

## 2018 Muscadine Trail BRENHAM, TX 77833

**Vintage Farms Community** 

1.841 Ft<sup>2</sup>

3 Bedrooms

2 Bathrooms

2 Car Garage

Some images shown may be from a previously built Stylecraft home of similar design. Actual options, colors, and selections may vary. Contact us for details!

If charm and elegance are what you're looking for – Welcome Home! A favorite of many, the 1818 has several features that make it stand out from the rest. From the moment you lay eyes on the exterior, you're captivated. Interior features include dual living areas to use as you choose, a large kitchen with a granite-topped island that is open through the dining and living room, stunning windows flowing with natural light, an optional study alcove, and a spacious master suite.