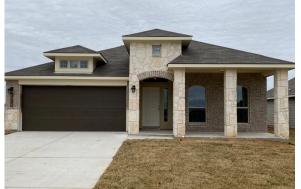

## 2018 Muscadine Trail BRENHAM, TX 77833

**Vintage Farms Community** 

1.841 Ft<sup>2</sup>

3 Bedrooms

2 Bathrooms

2 Car Garage

Some images shown may be from a previously built Stylecraft home of similar design. Actual options, colors, and selections may vary. Contact us for details!

If charm and elegance are what you're looking for – Welcome Home! A favorite of many, the 1818 has several features that make it stand out from the rest. From the moment you lay eyes on the exterior, you're captivated. Interior features include dual living areas to use as you choose, a large kitchen with a granite-topped island that is open through the dining and living room, stunning windows flowing with natural light, an optional study alcove, and a spacious master suite.