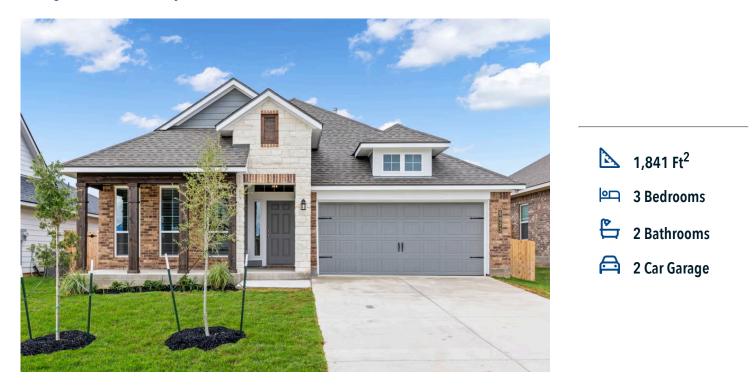

# 2073 Muscadine Trail BRENHAM, TX 77833

Vintage Farms Community

## Some images shown may be from a previously built Stylecraft home of similar design. Actual options, colors, and selections may vary. Contact us for details!

If charm and elegance are what you're looking for – Welcome home! A favorite of many, the 1818 has several features that make it stand out from the rest. From the moment your eyes catch the stunning exterior, you're captivated. Interior features include dual living areas to use as you choose, a large kitchen with granite-topped island that is open through the dining and living room, stunning windows flowing with natural light, an optional study alcove, and a spacious primary suite. Stylecraft's selections round out everything that make this floor plan so special.