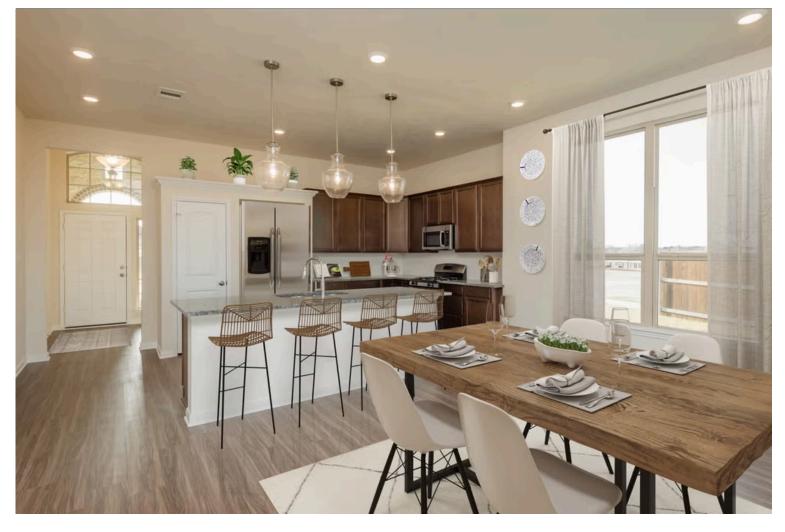

## Some images shown may be from a previously built Stylecraft home of similar design. Actual options, colors, and selections may vary. Contact us for details!

If charm and elegance are what you're looking for – Welcome home! A favorite of many, the 1818 has several features that make it stand out from the rest. From the moment your eyes catch the stunning exterior, you're captivated. Interior features include dual living areas to use as you choose, a large kitchen with granite-topped island that is open through the dining and living room, stunning windows flowing with natural light, an optional study alcove, and a spacious primary suite. Stylecraft's selections round out everything that make this floor plan so special.