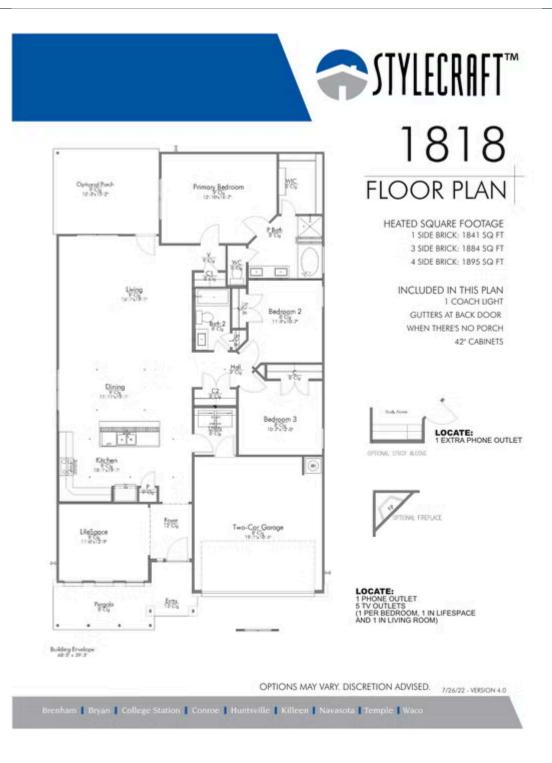

## Some images shown may be from a previously built Stylecraft home of similar design. Actual options, colors, and selections may vary. Contact us for details!

If charm and elegance are what you're looking for – Welcome home! A favorite of many, the 1818 has several features that make it stand out from the rest. From the moment your eyes catch the stunning exterior, you're captivated. Interior features include dual living areas to use as you choose, a large kitchen with granite-topped island that is open through the dining and living room, stunning windows flowing with natural light, an optional study alcove, and a spacious primary suite. Stylecraft's selections round out everything that make this floor plan so special.

Additional options included: Covered back porch and an upgraded primary bathroom shower

BRENHAM, TX 77833

BRENHAM, TX 77833

BRENHAM, TX 77833

BRENHAM, TX 77833