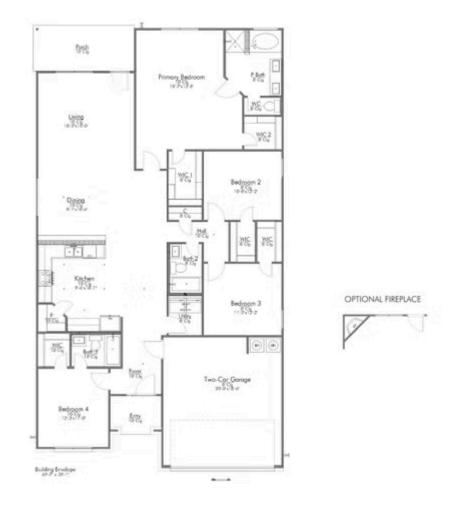

## Some images shown may be from a previously built Stylecraft home of similar design. Actual options, colors, and selections may vary. Contact us for details!

This 4 bedroom, 3 bath home is exactly what you've been looking for. Featuring a secondary bedroom suite, it's the perfect home for a multi-generational family, those looking for a private space for guests, or added privacy for one of your children. With walk-in closets in every bedroom and dual walk-in closets in the primary, you won't run out of storage space. Walk into your open concept living area, where you'll have more than enough room to cuddle up or host all of your friends and family.

Additional options included: An upgraded primary bathroom shower, stainless steel appliances, exterior coach light, a decorative tile backsplash, integral miniblinds in rear door, and prewired for pendant lighting