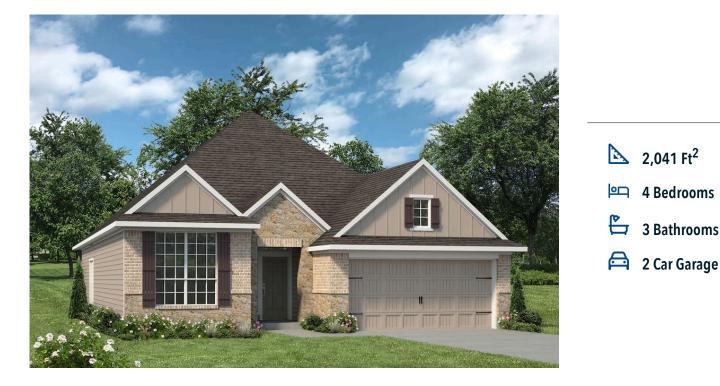

## Some images shown may be from a previously built Stylecraft home of similar design. Actual options, colors, and selections may vary. Contact us for details!

This 4 bedroom, 3 bath home is exactly what you've been looking for. Featuring a secondary bedroom suite, it's the perfect home for a multi-generational family, those looking for a private space for guests, or added privacy for one of your children. With walk-in closets in every bedroom and dual walk-in closets in the primary, you won't run out of storage space. Walk into your open concept living area, where you'll have more than enough room to cuddle up or host all of your friends and family.

Additional options included: An upgraded primary bathroom shower, stainless steel appliances, exterior coach light, a decorative tile backsplash, integral miniblinds in rear door, and prewired for pendant lighting