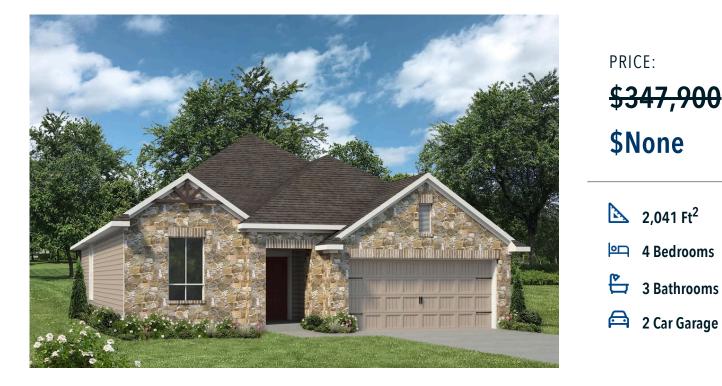

## 1402 Whitney Lane BRENHAM, TX 77833

Vintage Farms Community

## Some images shown may be from a previously built Stylecraft home of similar design. Actual options, colors, and selections may vary. Contact us for details!

This 4 bedroom, 3 bath home is exactly what you've been looking for. Featuring a secondary bedroom suite, it's the perfect home for a multi-generational family, those looking for a private space for guests, or added privacy for one of your children. With walk-in closets in every bedroom and dual walk-in closets in the primary, you won't run out of storage space. Walk into your open concept living area, where you'll have more than enough room to cuddle up or host all of your friends and family.

Additional options included: Stainless steel appliances, painted cabinets throughout, a decorative tile backsplash, integral miniblinds in the rear door, two exterior coach lights, and kitchen is prewired for pendant lighting