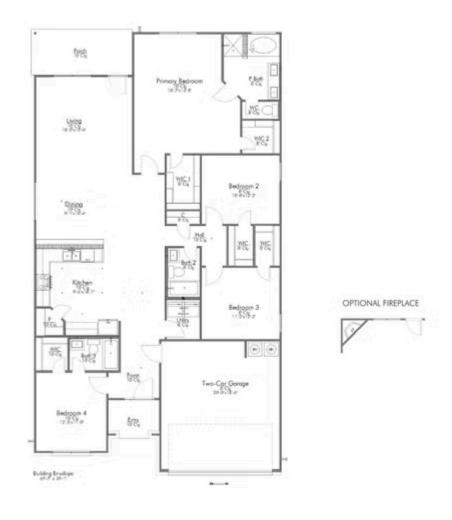

## Some images shown may be from a previously built Stylecraft home of similar design. Actual options, colors, and selections may vary. Contact us for details!

This 4 bedroom, 3 bath home is exactly what you've been looking for. Featuring a secondary bedroom suite, it's the perfect home for a multi-generational family, those looking for a private space for guests, or added privacy for one of your children. With walk-in closets in every bedroom and dual walk-in closets in the primary, you won't run out of storage space. Walk into your open concept living area, where you'll have more than enough room to cuddle up or host all of your friends and family.