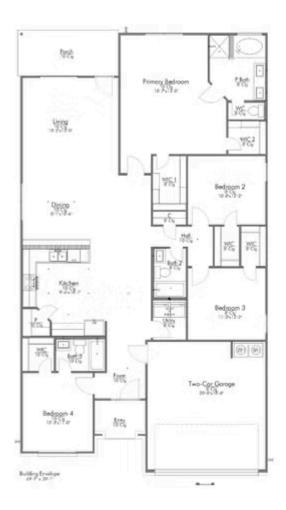

## 1442 Lake Ridge Drive BRENHAM, TX 77833

**Vintage Farms Community** 

2.041 Ft<sup>2</sup>

4 Bedrooms

3 Bathrooms

2 Car Garage

## Some images shown may be from a previously built Stylecraft home of similar design. Actual options, colors, and selections may vary. Contact us for details!

This 4 bedroom, 3 bath home is exactly what you've been looking for. Featuring a secondary bedroom suite, it's the perfect home for a multi-generational family, those looking for a private space for guests, or added privacy for one of your children. With walk-in closets in every bedroom and dual walk-in closets in the primary, you won't run out of storage space. Walk into your open concept living area, where you'll have more than enough room to cuddle up or host all of your friends and family.