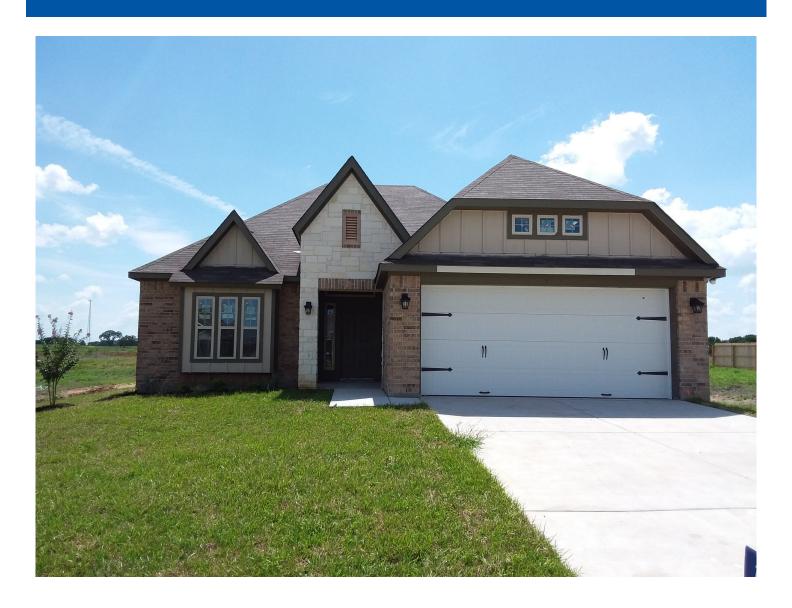

## 1010 TRELLIS PASS BRENHAM, TX 77833 VINTAGE FARMS

## **\$NONE**

1613

1,620

SQ.FT.

3

BEDROOMS

2.0

**BATHROOMS** 

1

**STORIES** 

**2 - CAR** 

**GARAGE** 