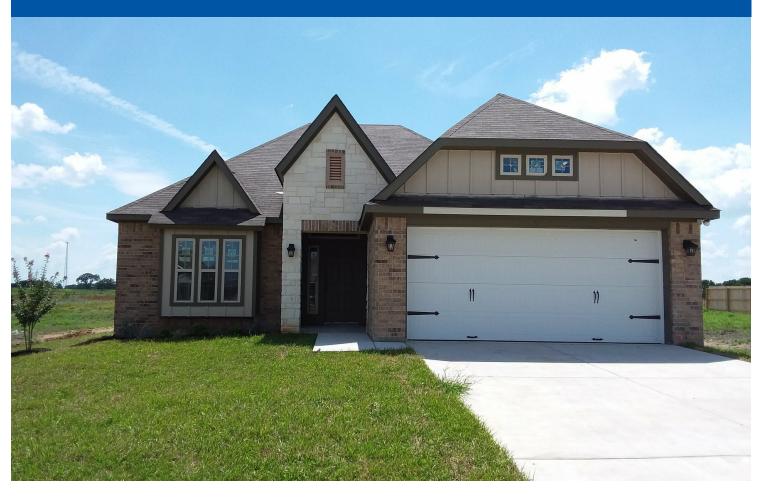

## 1010 TRELLIS PASS BRENHAM, TX 77833 VINTAGE FARMS

## **\$NONE**

1613

1,620

SQ.FT.

3

BEDROOMS

2.0

**BATHROOMS** 

1

**STORIES** 

**2 - CAR** 

**GARAGE** 