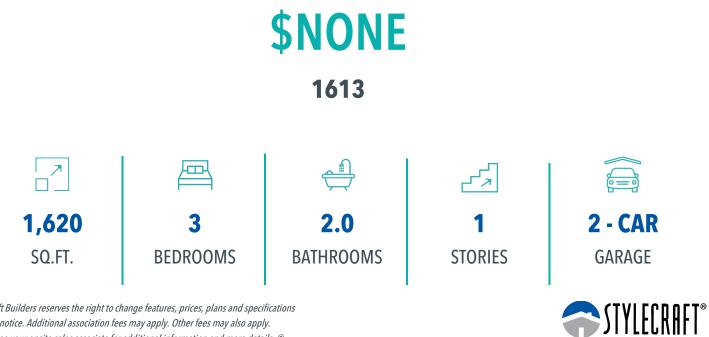

## 1017 OLD VINE ROAD BRENHAM, TX 77833 VINTAGE FARMS

QUESTIONS? **GET FAST ANSWERS** 979-271-3131

In continuous effort by Stylecraft Builders to improve the quality of your home, we reserve the right to change features, prices, plans and specifications without notice. Floorplans and elevation renderings are artists' conceptiions only. Significant changes may be made during or after the construction of the model homes. Stylecraft Builders reserves the right to modify, relocate or eliminate any or all of the features, specifications, plan utilities, design or shape thereof, all without notice or obligations to any purchaser. Price range reflects base price only. Location premiums will be charged for certain locations and are not included in the base price of the home. Additional association fees may apply. Other fees may also apply. Amenities are proposed and planned or may be under construction. All square footages are approximate square footages of the total livable space. Water heater location deemed per city municipality code. Please see your onsite sales associate for additional information and more details. © 2024 Stylecraft Builders.