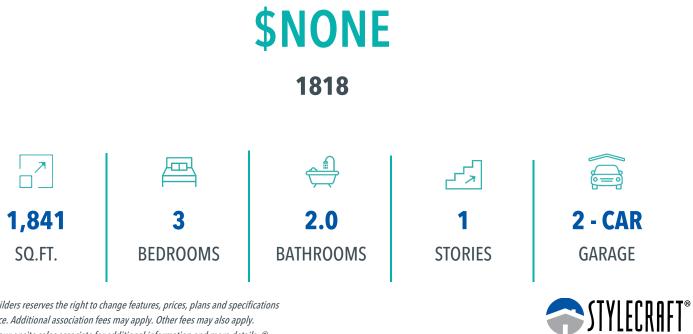

## 2018 MUSCADINE TRAIL BRENHAM, TX 77833 VINTAGE FARMS

QUESTIONS? GET FAST ANSWERS 979-271-3131

In continuous effort by Stylecraft Builders to improve the quality of your home, we reserve the right to change features, prices, plans and specifications without notice. Floorplans and elevation renderings are artists' conceptiions only. Significant changes may be made during or after the construction of the model homes. Stylecraft Builders reserves the right to modify, relocate or eliminate any or all of the features, specifications, plan utilities, design or shape thereof, all without notice or obligations to any purchaser. Price range reflects base price only. Location premiums will be charged for certain locations and are not included in the base price of the home. Additional association fees may apply. Other fees may also apply. Amenities are proposed and planned or may be under construction. All square footages are approximate square footages of the total livable space. Water heater location deemed per city municipality code. Please see your onsite sales associate for additional information and more details. © 2024 Stylecraft Builders.