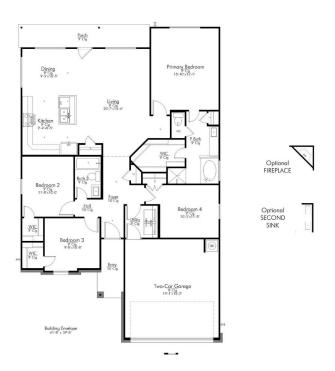

## 2056 MUSCADINE TRAIL BRENHAM, TX 77833 VINTAGE FARMS

QUESTIONS? GET FAST ANSWERS 979-271-3131

In continuous effort by Stylecraft Builders to improve the quality of your home, we reserve the right to change features, prices, plans and specifications without notice. Floorplans and elevation renderings are artists' conceptiions only. Significant changes may be made during or after the construction of the model homes. Stylecraft Builders reserves the right to modify, relocate or eliminate any or all of the features, specifications, plan utilities, design or shape thereof, all without notice or obligations to any purchaser. Price range reflects base price only. Location premiums will be charged for certain locations and are not included in the base price of the home. Additional association fees may apply. Other fees may also apply. Amenities are proposed and planned or may be under construction. All square footages are approximate square footages of the total livable space. Water heater location deemed per city municipality code. Please see your onsite sales associate for additional information and more details. © 2024 Stylecraft Builders.