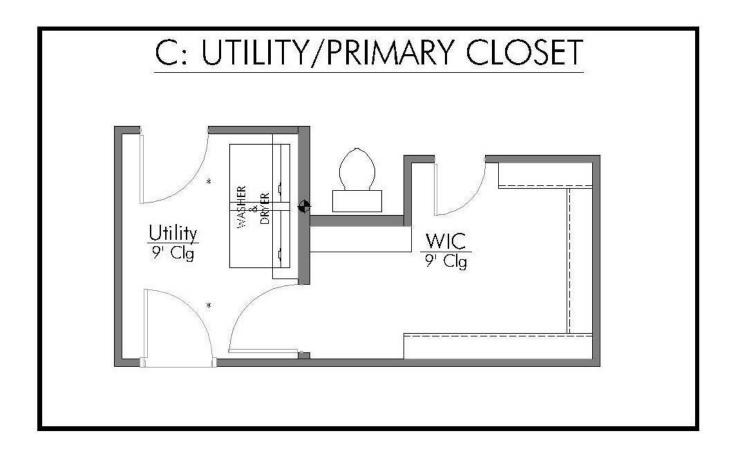

## THE 1514 VINTAGE FARMS

**PRICED FROM** 

\$301,900

1,517

SQ.FT.

3

**BEDROOMS** 

2.0