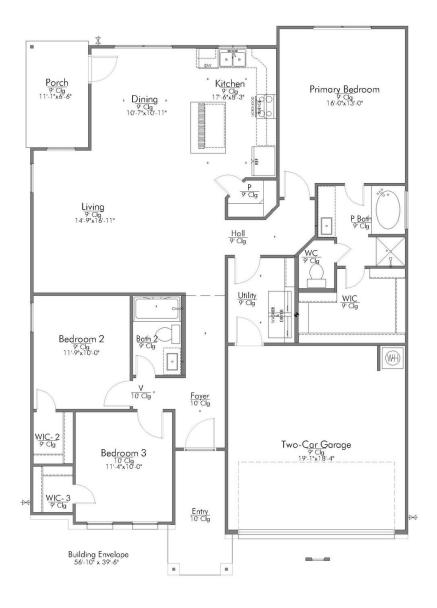

## THE 1514 VINTAGE FARMS

**PRICED FROM** 

\$301,900

1,517

SQ.FT.

3

**BEDROOMS** 

2.0