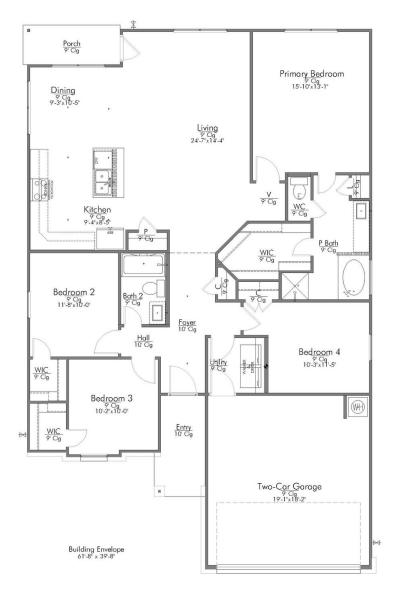

## THE 1651 VINTAGE FARMS

**PRICED FROM** 

\$312,900

1,662

SQ.FT.

4

**BEDROOMS** 

2.0