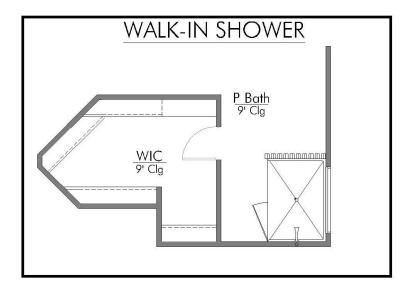

## THE 1651 VINTAGE FARMS

**PRICED FROM** 

\$312,900

1,662

SQ.FT.

4

**BEDROOMS** 

2.0