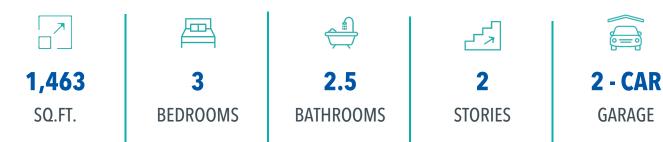

## 2405 CHINOOK WAY BRYAN, TX 77802 BARRON CROSSING



QUESTIONS? **GET FAST ANSWERS** 979-200-4552





# MADISON





*Stylecraft Builders reserves the right to change features, prices, plans and specifications without notice. Additional association fees may apply. Other fees may also apply. Please see your onsite sales associate for additional information and more details. © 2024 Stylecraft Builders.* 

## 2405 CHINOOK WAY BRYAN, TX 77802 BARRON CROSSING



QUESTIONS? GET FAST ANSWERS 979-200-4552



In continuous effort by Stylecraft Builders to improve the quality of your home, we reserve the right to change features, prices, plans and specifications without notice. Floorplans and elevation renderings are artists' conceptiions only. Significant changes may be made during or after the construction of the model homes. Stylecraft Builders reserves the right to modify, relocate or eliminate any or all