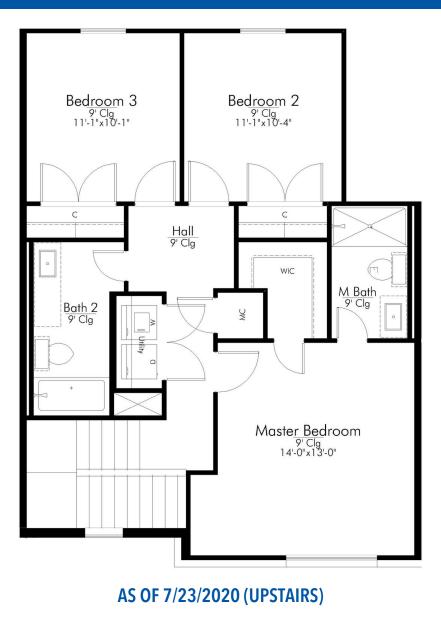

fy, relocate or eliminate any or all of the features, specifications, plan utilities, design or shape thereof, all without notice or obligations to any purchaser. Price range reflects base price only. Location premiums will be charged for certain locations and are not included in the base price of the home. Additional association fees may apply. Other fees may also apply. Amenities are proposed and planned or may be under construction. All square footages are approximate square footages of the total livable space. Water heater location deemed per city municipality code. Please see your onsite sales associate for additional information and more details. © 2024 Stylecraft Builders.





## 2405 CHINOOK WAY BRYAN, TX 77802 BARRON CROSSING



#### QUESTIONS? **GET FAST ANSWERS** 979-200-4552



In continuous effort by Stylecraft Builders to improve the quality of your home, we reserve the right to change features, prices, plans and specifications without notice. Floorplans and elevation renderings are artists' conceptiions only. Significant changes may be made during or after the construction of the model homes. Stylecraft Builders reserves the right to modify, relocate or eliminate any or all of the features, specifications, plan utilities, design or shape thereof, all without notice or obligations to any purchaser. Price range reflects base price only. Location premiums will be charged for certain locations and are not included in the base price of the home. Additional association fees may apply. Other fees may also apply. Amenities are proposed and planned or may be under co