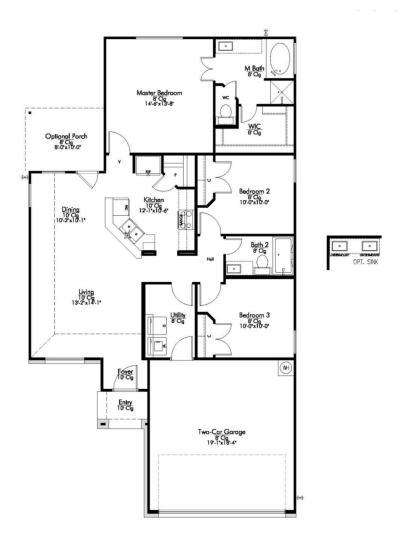

## 3710 MCKENZIE STREET BRYAN, TX 77803 CONNOR'S COVE

## **\$NONE**

S-1262

1,266

SQ.FT.

3 BEDROOMS

2.0

**BATHROOMS** 

STORIES

**2 - CAR** 

**GARAGE** 