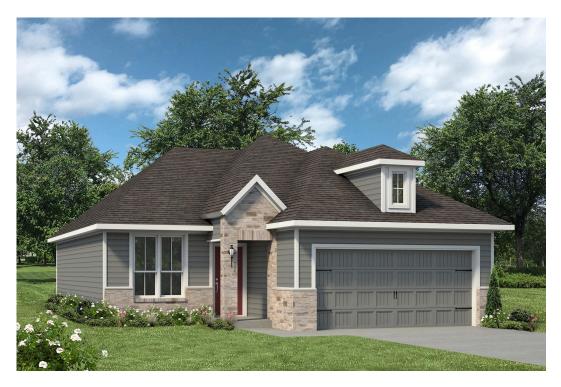

## The 1363

**Edgewater Community** 

PRICE FROM:

\$284,900

1,354 - 1400

Ft<sup>2</sup>

3 Bedrooms

2 Bathrooms

2 Car Garage

Some images shown may be from a previously built Stylecraft home of similar design. Actual options, colors, and selections may vary. Contact us for details!

This charming 3 bedroom, 2 bath home is spacious with a versatile design! Featuring a foyer and galley way entrance, this home feels elegant and special immediately upon your entrance. Some of our favorite things about this floor plan are its large primary bedroom, which includes a massive closet, and enough space for a sitting area in front of the window beaming with natural light. This home is great for entertaining, with so much counter space and its separate formal dining room that flows seamlessly into the kitchen.