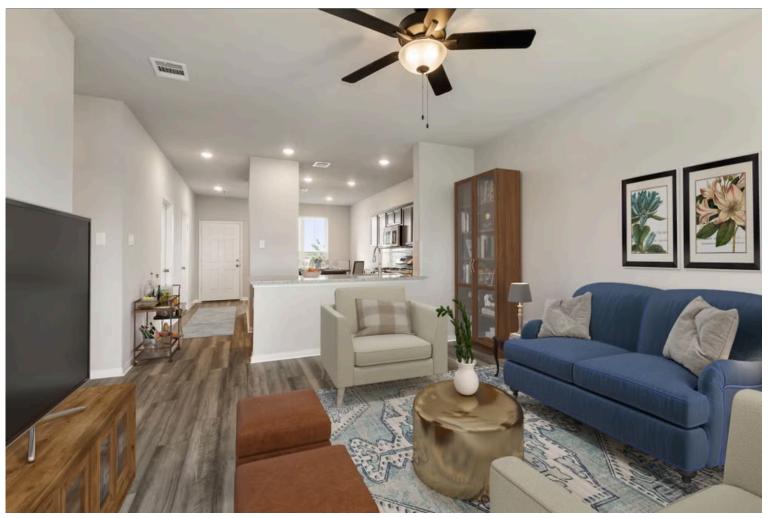

This charming 3 bedroom, 2 bath home is spacious with a versatile design! Featuring a foyer and galley way entrance, this home feels elegant and special immediately upon your entrance. Some of our favorite things about this floor plan are its large primary bedroom, which includes a massive closet, and enough space for a sitting area in front of the window beaming with natural light. This home is great for entertaining, with so much counter space and its separate formal dining room that flows seamlessly into the kitchen.