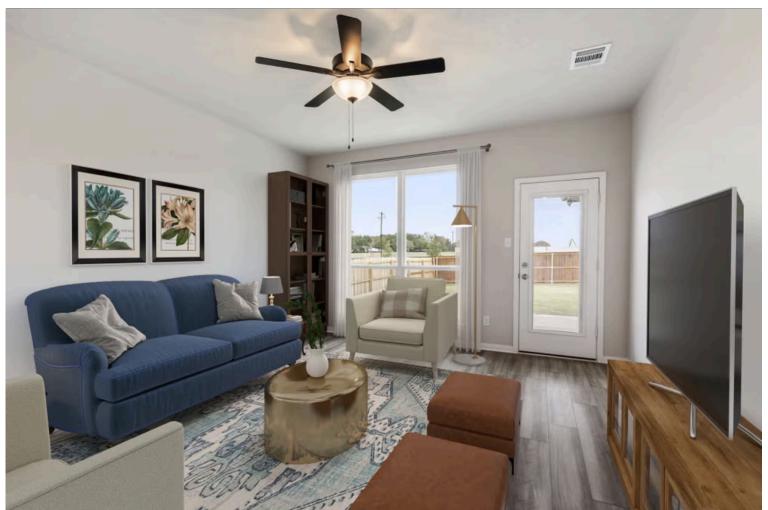

This charming 3 bedroom, 2 bath home is spacious with a versatile design! Featuring a foyer and galley way entrance, this home feels elegant and special immediately upon your entrance. Some of our favorite things about this floor plan are its large primary bedroom, which includes a massive closet, and enough space for a sitting area in front of the window beaming with natural light. This home is great for entertaining, with so much counter space and its separate formal dining room that flows seamlessly into the kitchen.