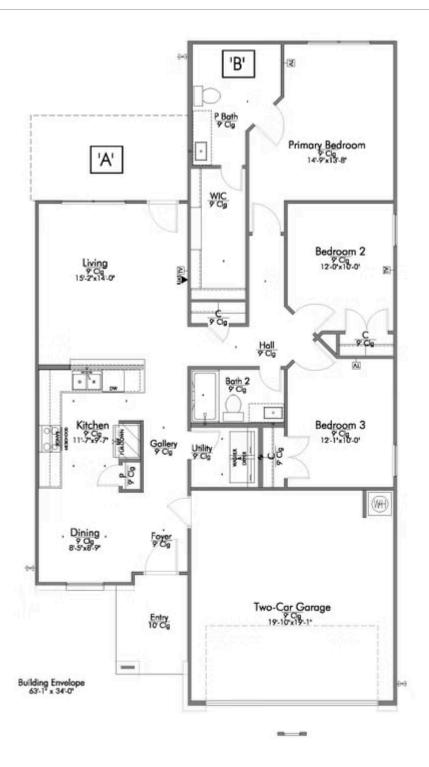

# 2209 Terrilyn Court BRYAN, TX 77807

**Edgewater Community** 

PRICE:

\$243,500

1,354 Ft<sup>2</sup>

□ 3 Bedrooms

2 Bathrooms

2 Car Garage

Some images shown may be from a previously built Stylecraft home of similar design. Actual options, colors, and selections may vary. Contact us for details!

This charming 3 bedroom, 2 bath home is spacious with a versatile design! Featuring a foyer and galley way entrance, this home feels elegant and special immediately upon your entrance. Some of our favorite things about this floor plan are its large primary bedroom, which includes a massive closet, and enough space for a sitting area in front of the window beaming with natural light. This home is great for entertaining, with so much counter space and its separate formal dining room that flows seamlessly into the kitchen.