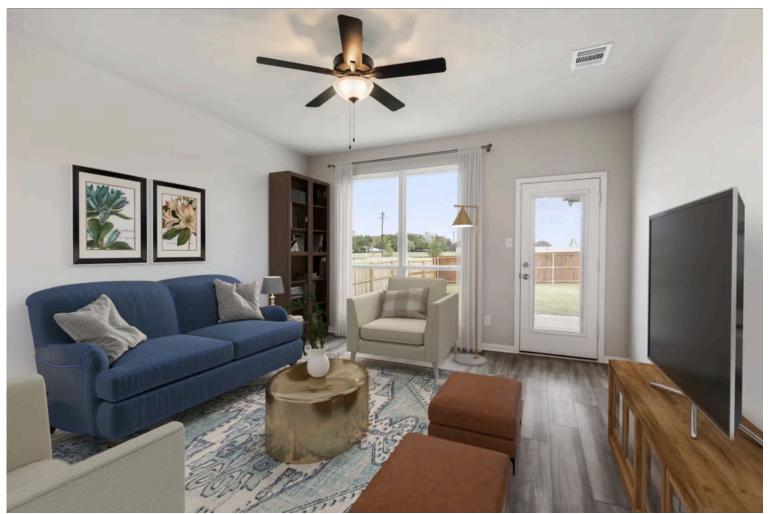

Some images shown may be from a previously built Stylecraft home of similar design. Actual options, colors, and selections may vary. Contact us for details!

This charming 3 bedroom, 2 bath home is spacious with a versatile design! Featuring a foyer and galley way entrance, this home feels elegant and special immediately upon your entrance. Some of our favorite things about this floor plan are its large primary bedroom, which includes a massive closet, and enough space for a sitting area in front of the window beaming with natural light. This home is great for entertaining, with so much counter space and its separate formal dining room that flows seamlessly into the kitchen.