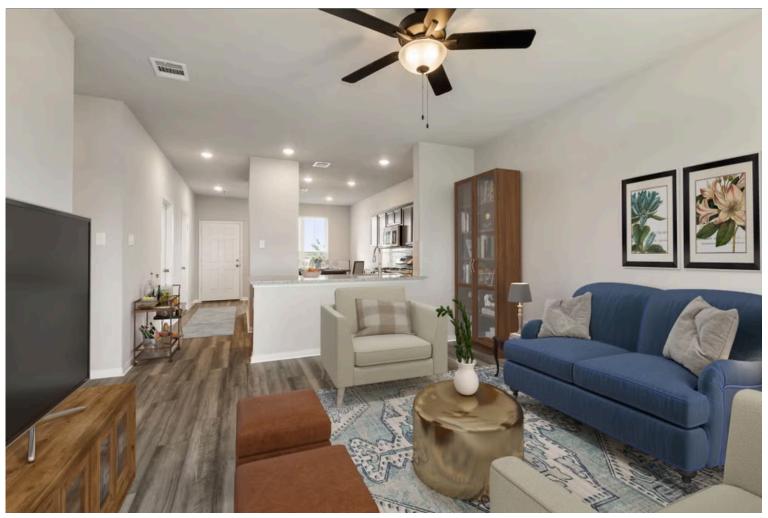

Some images shown may be from a previously built Stylecraft home of similar design. Actual options, colors, and selections may vary. Contact us for details!

This charming 3 bedroom, 2 bath home is spacious with a versatile design! Featuring a foyer and galley way entrance, this home feels elegant and special immediately upon your entrance. Some of our favorite things about this floor plan are its large primary bedroom, which includes a massive closet, and enough space for a sitting area in front of the window beaming with natural light. This home is great for entertaining, with so much counter space and its separate formal dining room that flows seamlessly into the kitchen.