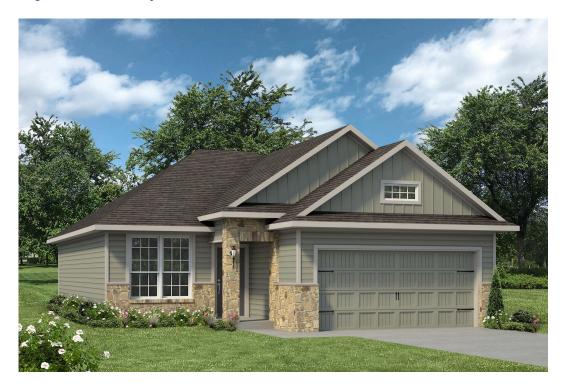

# 2209 Terrilyn Court BRYAN, TX 77807

**Edgewater Community** 

PRICE:

\$243,500

1,354 Ft<sup>2</sup>

□ 3 Bedrooms

2 Bathrooms

2 Car Garage

Some images shown may be from a previously built Stylecraft home of similar design. Actual options, colors, and selections may vary. Contact us for details!

This charming 3 bedroom, 2 bath home is spacious with a versatile design! Featuring a foyer and galley way entrance, this home feels elegant and special immediately upon your entrance. Some of our favorite things about this floor plan are its large primary bedroom, which includes a massive closet, and enough space for a sitting area in front of the window beaming with natural light. This home is great for entertaining, with so much counter space and its separate formal dining room that flows seamlessly into the kitchen.