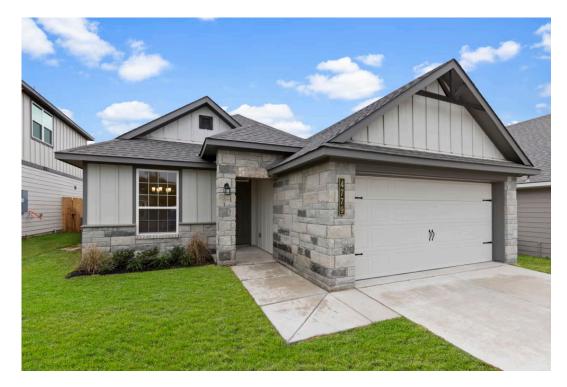

## 2205 Terrilyn Court BRYAN, TX 77807

**Edgewater Community** 

PRICE:

\$298,600

1,447 Ft<sup>2</sup>

□ 3 Bedrooms

2 Bathrooms

2 Car Garage

Some images shown may be from a previously built Stylecraft home of similar design. Actual options, colors, and selections may vary. Contact us for details!

Upon entering this exceptional floor plan, you're immediately greeted with a formal dining room. Walking into the open-concept kitchen and living room, you'll be stunned by the amount of space you have to gather. This three-bedroom, two bath home has perfectly placed windows in the living room, primary bedroom, and dining room, crafting a home that is filled with natural light and charm. Granite countertops throughout and large walk-in primary closet top it all off and make this home exceptional.