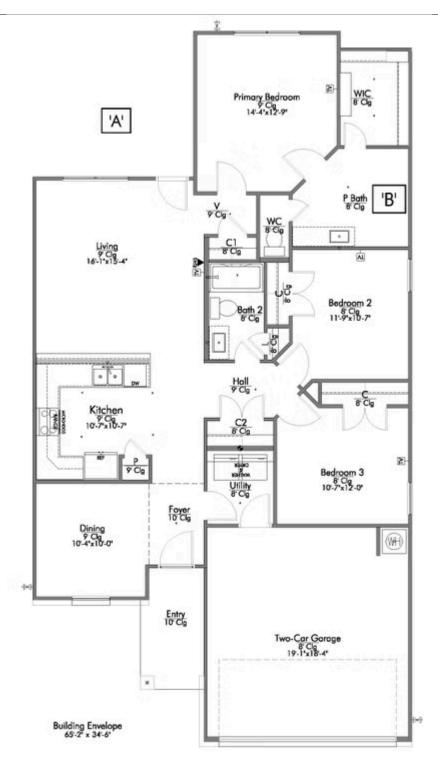

## 2205 Terrilyn Court BRYAN, TX 77807

**Edgewater Community** 

PRICE:

\$298,600

1,447 Ft<sup>2</sup>

□ 3 Bedrooms

2 Bathrooms

2 Car Garage

Some images shown may be from a previously built Stylecraft home of similar design. Actual options, colors, and selections may vary. Contact us for details!

Upon entering this exceptional floor plan, you're immediately greeted with a formal dining room. Walking into the open-concept kitchen and living room, you'll be stunned by the amount of space you have to gather. This three-bedroom, two bath home has perfectly placed windows in the living room, primary bedroom, and dining room, crafting a home that is filled with natural light and charm. Granite countertops throughout and large walk-in primary closet top it all off and make this home exceptional.

Additional Options Included: Stainless Steel Appliances, Painted Cabinets Throughout, a Head Knocker Cabinet in the Primary Bathroom, a Head Knocker Cabinet in Bathroom Two, Integral Miniblinds in the Rear Door, and a Dual Primary Bathroom Vanity