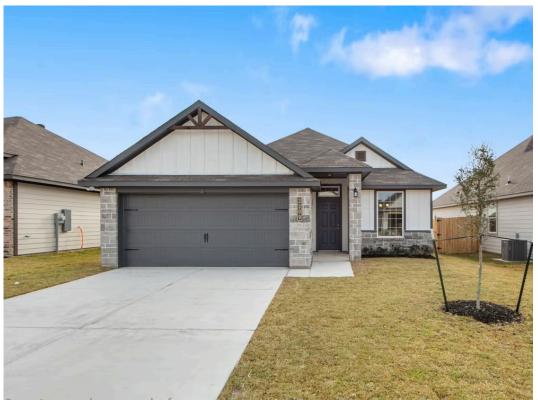

## 2209 Amber Court BRYAN, TX 77807

**Edgewater Community** 

1,447 Ft<sup>2</sup>

3 Bedrooms

2 Bathrooms

🛱 2 Car Garage

Some images shown may be from a previously built Stylecraft home of similar design. Actual options, colors, and selections may vary. Contact us for details!

Upon entering this exceptional floor plan, you're immediately greeted with a formal dining room. Walking into the open-concept kitchen and living room, you'll be stunned by the amount of space you have to gather. This three-bedroom, two bath home has perfectly placed windows in the living room, primary bedroom, and dining room, crafting a home that is filled with natural light and charm. Granite countertops throughout and large walk-in primary closet top it all off and make this home exceptional.