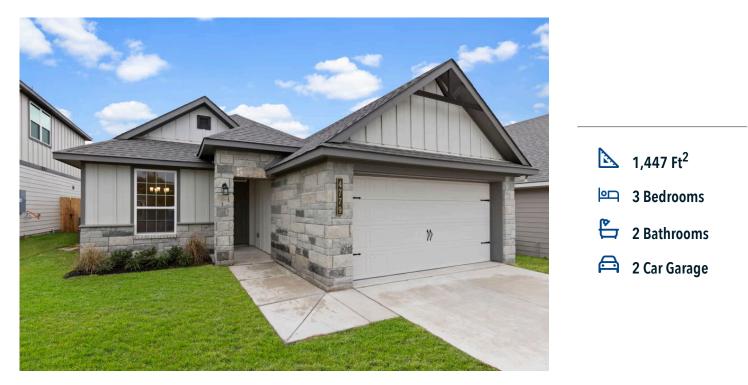

Upon entering this exceptional floor plan, you're immediately greeted with a formal dining room. Walking into the open-concept kitchen and living room, you'll be stunned by the amount of space you have to gather. This three-bedroom, two bath home has perfectly placed windows in the living room, primary bedroom, and dining room, crafting a home that is filled with natural light and charm. Granite countertops throughout and large walk-in primary closet top it all off and make this home exceptional.

Additional Options Included: Stainless Steel Appliances, a Head Knocker Cabinet in the Primary Bathroom, Painted Cabinets Throughout, Integral Miniblinds in the Rear Door, and a Dual Primary Bathroom Vanity

Classic 1443 B