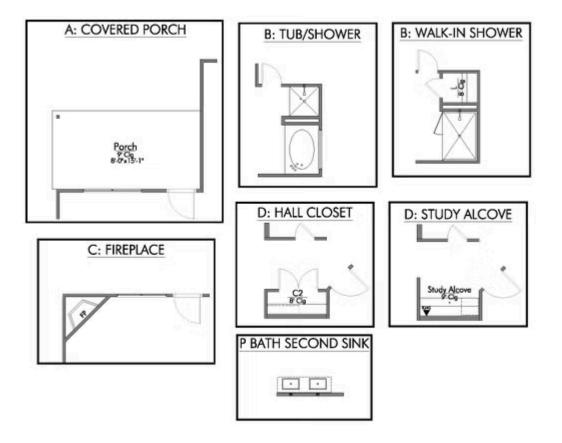

Upon entering this exceptional floor plan, you're immediately greeted with a formal dining room. Walking into the open-concept kitchen and living room, you'll be stunned by the amount of space you have to gather. This three-bedroom, two bath home has perfectly placed windows in the living room, primary bedroom, and dining room, crafting a home that is filled with natural light and charm. Granite countertops throughout and large walk-in primary closet top it all off and make this home exceptional.

Additional Options Included: Stainless Steel Appliances, a Head Knocker Cabinet in the Primary Bathroom, Painted Cabinets Throughout, Integral Miniblinds in the Rear Door, and a Dual Primary Bathroom Vanity