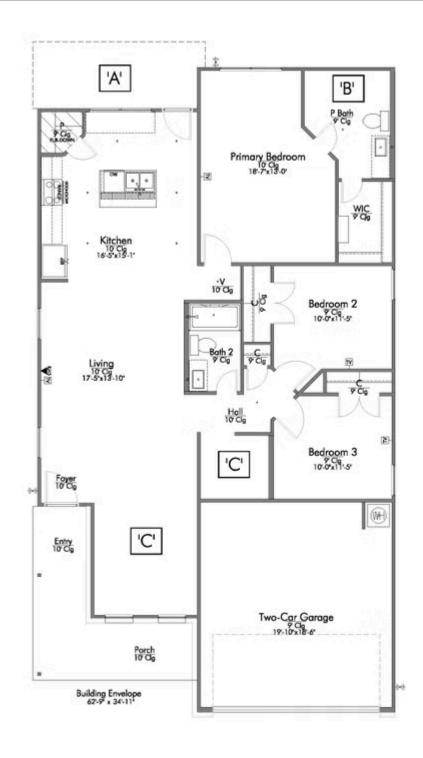

Some images shown may be from a previously built Stylecraft home of similar design. Actual options, colors, and selections may vary. Contact us for details!

If you're wanting options and flexibility, this floor plan is exactly what you're looking for! This beautiful 3 bedroom, 2 bath home is thoughtfully designed to have three different options for the front room: a formal dining room, study, or 4th bedroom. You'll absolutely love the way the kitchen seamlessly flows into the living room, giving you ample space to gather with your family. From the luxuriously large primary bedroom with seating area, to the exquisite selections Stylecraft offers, you are guaranteed to love this home!

Additional Options Included: Stainless Steel Appliances, a Converted Dining Room to a Study, and a Dual Primary Bathroom Vanity