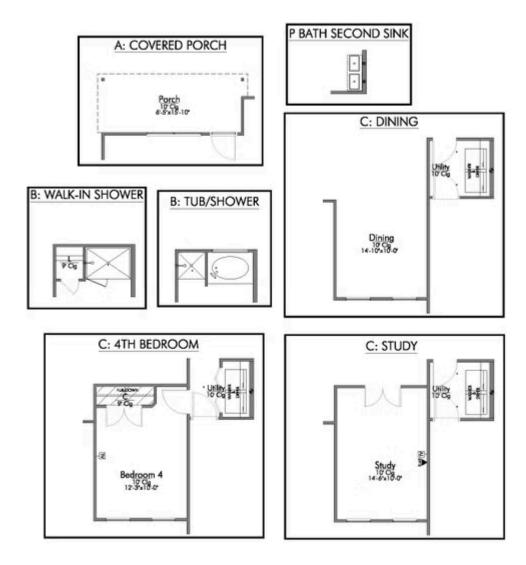

Some images shown may be from a previously built Stylecraft home of similar design. Actual options, colors, and selections may vary. Contact us for details!

If you're wanting options and flexibility, this floor plan is exactly what you're looking for! This beautiful 3 bedroom, 2 bath home is thoughtfully designed to have three different options for the front room: a formal dining room, study, or 4th bedroom. You'll absolutely love the way the kitchen seamlessly flows into the living room, giving you ample space to gather with your family. From the luxuriously large primary bedroom with seating area, to the exquisite selections Stylecraft offers, you are guaranteed to love this home!

Additional Options Included: Stainless Steel Appliances, a Converted Dining Room to a Study, and a Dual Primary Bathroom Vanity