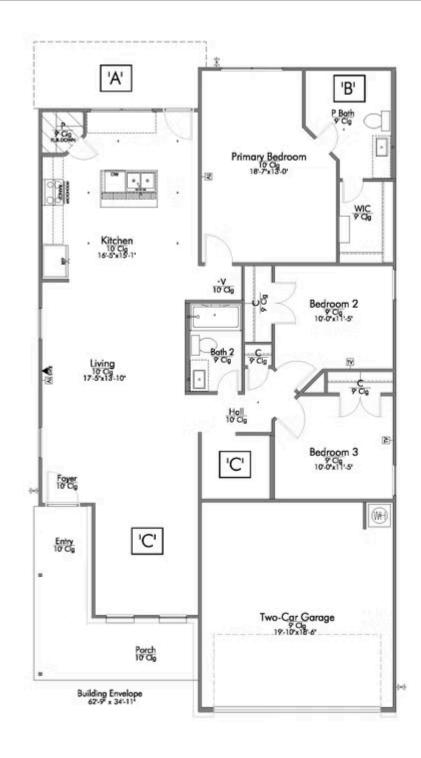

Some images shown may be from a previously built Stylecraft home of similar design. Actual options, colors, and selections may vary. Contact us for details!

If you're wanting options and flexibility, this floor plan is exactly what you're looking for! This beautiful 3 bedroom, 2 bath home is thoughtfully designed to have three different options for the front room: a formal dining room, study, or 4th bedroom. You'll absolutely love the way the kitchen seamlessly flows into the living room, giving you ample space to gather with your family. From the luxuriously large primary bedroom with seating area, to the exquisite selections Stylecraft offers, you are guaranteed to love this home!

Additional Options Included: Stainless Steel Appliances, Painted cabinets Throughout, a Head Knocker cabinet to the Primary Bathroom, a Head Knocker Cabinet to Bathroom Two, Integral Miniblinds in the Rear Door, and a Dual Primary Bathroom Vanity