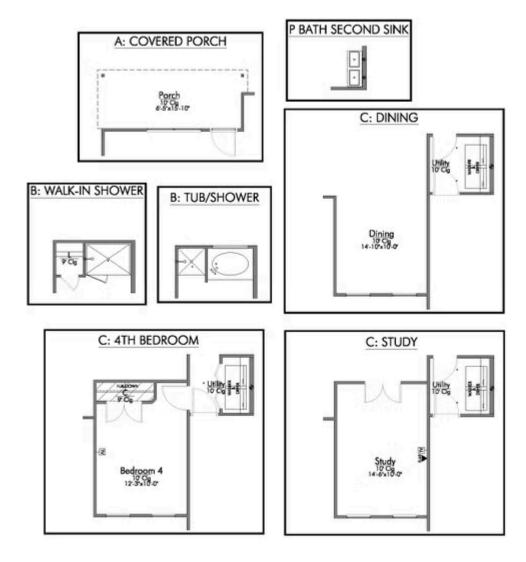

Some images shown may be from a previously built Stylecraft home of similar design. Actual options, colors, and selections may vary. Contact us for details!

If you're wanting options and flexibility, this floor plan is exactly what you're looking for! This beautiful 3 bedroom, 2 bath home is thoughtfully designed to have three different options for the front room: a formal dining room, study, or 4th bedroom. You'll absolutely love the way the kitchen seamlessly flows into the living room, giving you ample space to gather with your family. From the luxuriously large primary bedroom with seating area, to the exquisite selections Stylecraft offers, you are guaranteed to love this home!

Additional Options Included: Stainless Steel Appliances, Painted cabinets Throughout, a Head Knocker cabinet to the Primary Bathroom, a Head Knocker Cabinet to Bathroom Two, Integral Miniblinds in the Rear Door, and a Dual Primary Bathroom Vanity