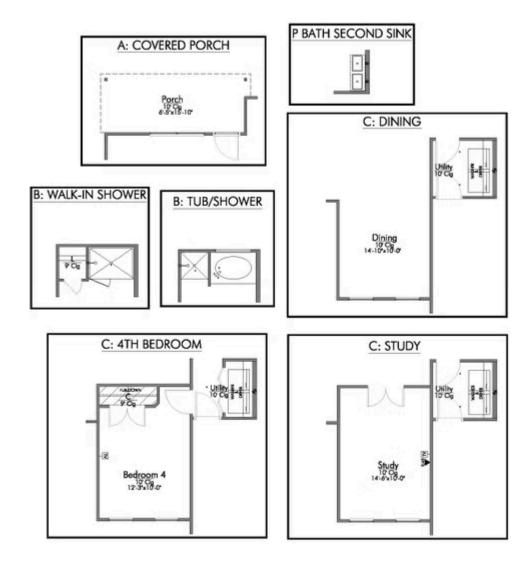

Some images shown may be from a previously built Stylecraft home of similar design. Actual options, colors, and selections may vary. Contact us for details!

If you're wanting options and flexibility, this floor plan is exactly what you're looking for! This beautiful 3 bedroom, 2 bath home is thoughtfully designed to have three different options for the front room: a formal dining room, study, or 4th bedroom. You'll absolutely love the way the kitchen seamlessly flows into the living room, giving you ample space to gather with your family. From the luxuriously large primary bedroom with seating area, to the exquisite selections Stylecraft offers, you are guaranteed to love this home!

## 2220 Amber Court

**BRYAN, TX 77807** 