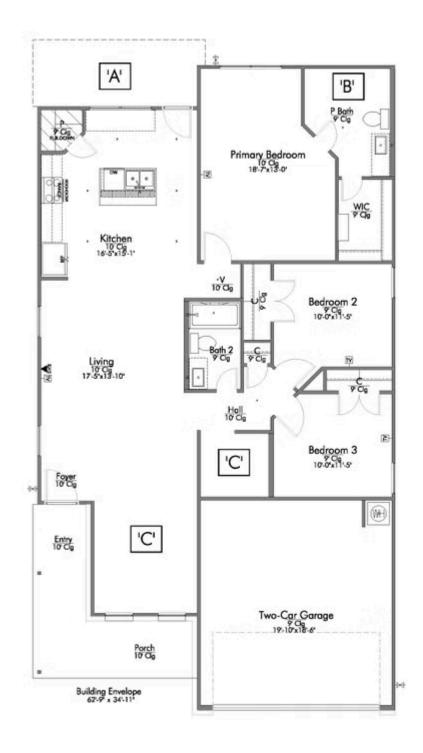

Some images shown may be from a previously built Stylecraft home of similar design. Actual options, colors, and selections may vary. Contact us for details!

If you're wanting options and flexibility, this floor plan is exactly what you're looking for! This beautiful 3 bedroom, 2 bath home is thoughtfully designed to have three different options for the front room: a formal dining room, study, or 4th bedroom. You'll absolutely love the way the kitchen seamlessly flows into the living room, giving you ample space to gather with your family. From the luxuriously large primary bedroom with seating area, to the exquisite selections Stylecraft offers, you are guaranteed to love this home!

Additional Options Included: Stainless Steel Appliances, Integral Miniblinds in the Rear Door, a Dual Primary Bathroom Vanity, a Head Knocker Cabinet in the Primary Bathroom, a Head Knocker Cabinet in the Secondary Bathroom, Painted Cabinets Throughout, and the Kitchen is Prewired for Pendant Lighting

## 2220 Amber Court

**BRYAN, TX 77807** 