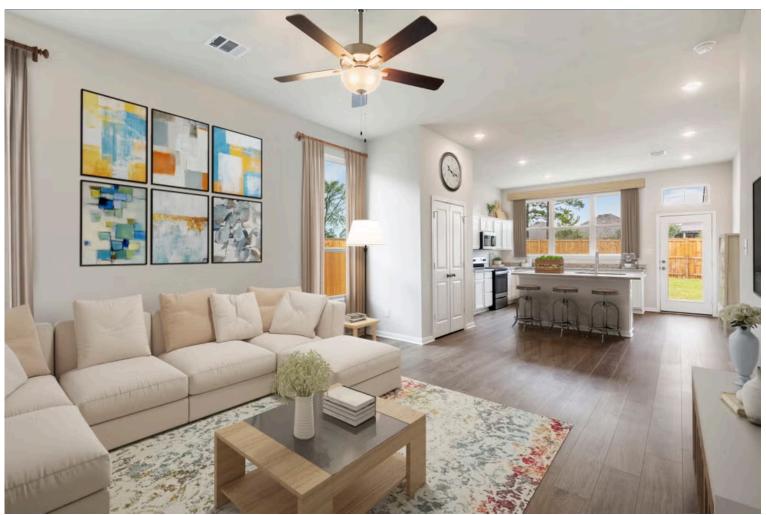

## Some images shown may be from a previously built Stylecraft home of similar design. Actual options, colors, and selections may vary. Contact us for details!

If you're wanting options and flexibility, this floor plan is exactly what you're looking for! This beautiful 3 bedroom, 2 bath home is thoughtfully designed to have three different options for the front room: a formal dining room, study, or 4th bedroom. You'll absolutely love the way the kitchen seamlessly flows into the living room, giving you ample space to gather with your family. From the luxuriously large master bedroom with seating area, to the exquisite selections Stylecraft offers, you are guaranteed to love this home!

Additional options included: An additional cabinet in both bathrooms, stainless steel appliances, a vented Microhood, additional LED recessed lighting, a decorative tile backsplash, integral miniblinds in rear door, and a dual primary bathroom sink