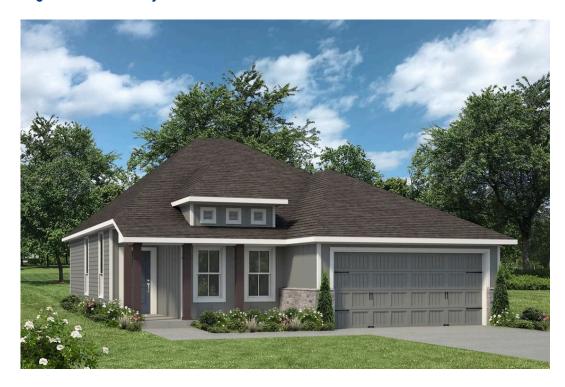

## 2031 Theresa Drive BRYAN, TX 77807

**Edgewater Community** 

1,519 Ft<sup>2</sup>

□□ 3 Bedrooms

2 Bathrooms

**2** Car Garage

If you're wanting options and flexibility, this floor plan is exactly what you're looking for! This beautiful 3 bedroom, 2 bath home is thoughtfully designed to have three different options for the front room: a formal dining room, study, or 4th bedroom. You'll absolutely love the way the kitchen seamlessly flows into the living room, giving you ample space to gather with your family. From the luxuriously large master bedroom with seating area, to the exquisite selections Stylecraft offers, you are guaranteed to love this home!