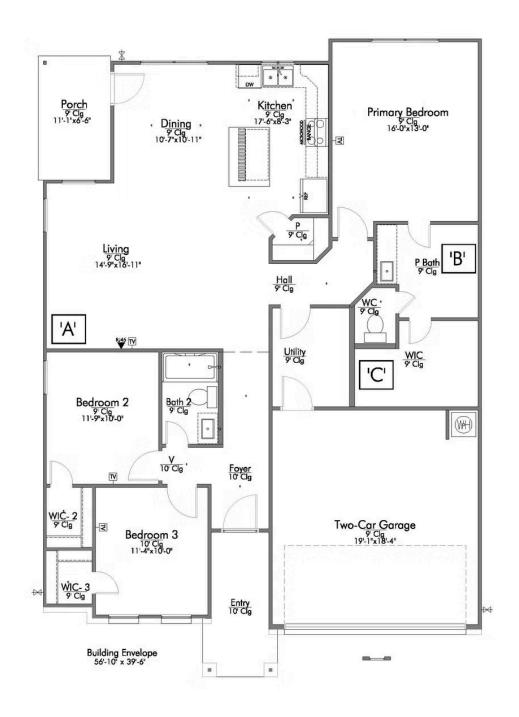

2 Car Garage

Some images shown may be from a previously built Stylecraft home of similar design. Actual options, colors, and selections may vary. Contact us for details!

A popular choice among families seeking large gathering spaces and ample storage, the 1514 offers luxury living with 3 bedrooms and 2 baths. This beautiful home features large secondary bedrooms with walk-in closets. Open living, dining and kitchen provides abundant space, without all of the cost. Picture yourself washing your dishes as you look out your window as your children play after dinner. The primary bedroom suite is fit for a king-sized bed, and features a large walk-in closet. Secondary bedrooms gleam with natural light and tall ceilings.