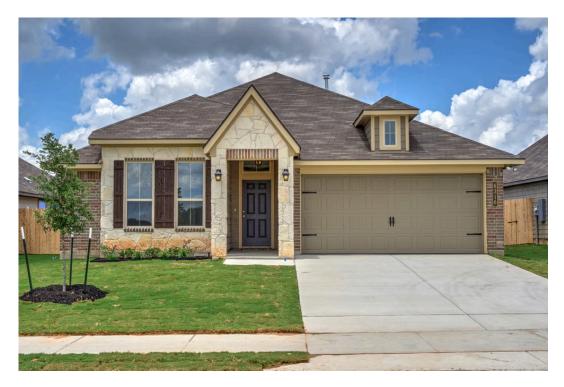

## The 1514

**Edgewater Community** 

PRICE FROM:

\$306,400

1,517 - 1566

Ft<sup>2</sup>

**□** 3 Bedrooms

2 Bathrooms

2 Car Garage

Some images shown may be from a previously built Stylecraft home of similar design. Actual options, colors, and selections may vary. Contact us for details!

A popular choice among families seeking large gathering spaces and ample storage, the 1514 offers luxury living with 3 bedrooms and 2 baths. This beautiful home features large secondary bedrooms with walk-in closets. Open living, dining and kitchen provides abundant space, without all of the cost. Picture yourself washing your dishes as you look out your window as your children play after dinner. The primary bedroom suite is fit for a king-sized bed, and features a large walk-in closet. Secondary bedrooms gleam with natural light and tall ceilings.