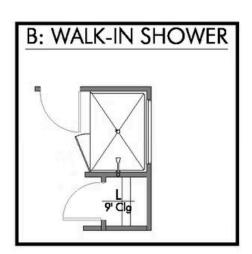

Additional Options included: Stainless Steel Appliances, Painted Cabinets Throughout, a Head Knocker Cabinet in the Primary Bathroom, Integral Miniblinds in the Rear Door, and a Dual Primary Bathroom Vanity