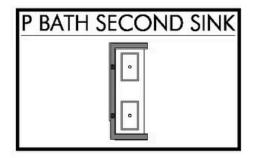

Additional Options included: Stainless Steel Appliances, Painted Cabinets Throughout, a Head Knocker Cabinet in the Primary Bathroom, Integral Miniblinds in the Rear Door, and a Dual Primary Bathroom Vanity