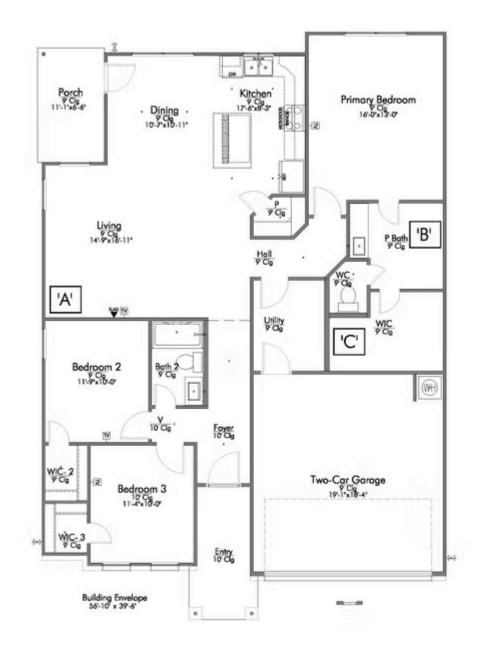

Some images shown may be from a previously built Stylecraft home of similar design. Actual options, colors, and selections may vary. Contact us for details!

A popular choice among families seeking large gathering spaces and ample storage, the 1514 offers luxury living with 3 bedrooms and 2 baths. This beautiful home features large secondary bedrooms with walk-in closets. Open living, dining and kitchen provides abundant space, without all of the cost. Picture yourself washing your dishes as you look out your window as your children play after dinner. The primary bedroom suite is fit for a king-sized bed, and features a large walk-in closet. Secondary bedrooms gleam with natural light and tall ceilings.

Additional Options included: Stainless Steel Appliances, Painted Cabinets Throughout, a Head Knocker Cabinet in the Primary Bathroom, Integral Miniblinds in the Rear Door, and a Dual Primary Bathroom Vanity