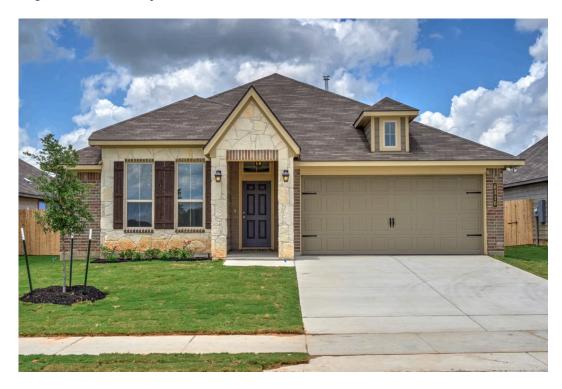

## 1394 Kingsgate Drive BRYAN, TX 77807

**Edgewater Community** 

PRICE:

\$312,700

1,517 Ft<sup>2</sup>

□ 3 Bedrooms

2 Bathrooms

2 Car Garage

Some images shown may be from a previously built Stylecraft home of similar design. Actual options, colors, and selections may vary. Contact us for details!

A popular choice among families seeking large gathering spaces and ample storage, the 1514 offers luxury living with 3 bedrooms and 2 baths. This beautiful home features large secondary bedrooms with walk-in closets. Open living, dining and kitchen provides abundant space, without all of the cost. Picture yourself washing your dishes as you look out your window as your children play after dinner. The primary bedroom suite is fit for a king-sized bed, and features a large walk-in closet. Secondary bedrooms gleam with natural light and tall ceilings.