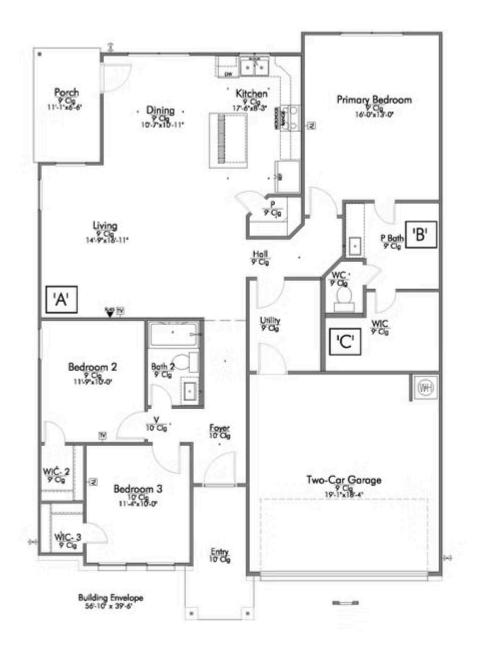

A popular choice among families seeking large gathering spaces and ample storage, the 1514 offers luxury living with 3 bedrooms and 2 baths. This beautiful home features large secondary bedrooms with walk-in closets. Open living, dining and kitchen provides abundant space, without all of the cost. Picture yourself washing your dishes as you look out your window as your children play after dinner. The primary bedroom suite is fit for a king-sized bed, and features a large walk-in closet. Secondary bedrooms gleam with natural light and tall ceilings.

Additional Options Included: Stainless Steel Appliances, Painted Cabinets Throughout, a Head Knocker Cabinet in the Secondary Bedroom, Integral Miniblinds in the Rear Door, Kitchen is Prewired for Pendant Lighting, and a Dual Primary Bathroom Vanity