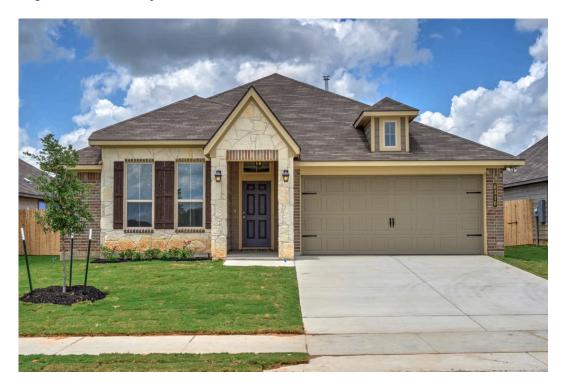

## 2206 Hall of Fame Court BRYAN, TX 77807

**Edgewater Community** 

1,517 Ft<sup>2</sup>

3 Bedrooms

2 Bathrooms

2 Car Garage

Some images shown may be from a previously built Stylecraft home of similar design. Actual options, colors, and selections may vary. Contact us for details!

A popular choice among families seeking large gathering spaces and ample storage, the 1514 offers luxury living with 3 bedrooms and 2 baths. This beautiful home features large secondary bedrooms with walk-in closets. Open living, dining and kitchen provides abundant space, without all of the cost. Picture yourself washing your dishes as you look out your window as your children play after dinner. The primary bedroom suite is fit for a king-sized bed, and features a large walk-in closet. Secondary bedrooms gleam with natural light and tall ceilings.