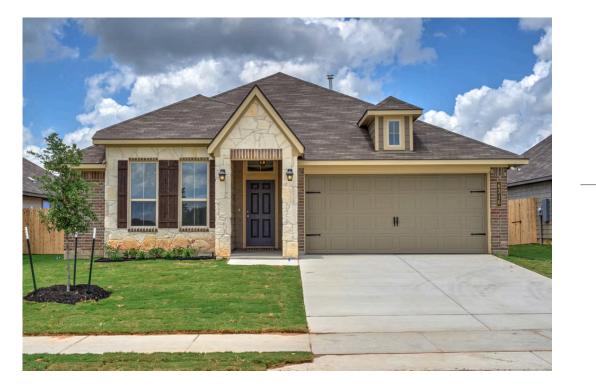

## 2207 Amber Court BRYAN, TX 77807

**Edgewater Community** 

PRICE: <del>\$305,100</del> **\$None** 

|   | 1,517 Ft <sup>2</sup> |
|---|-----------------------|
| ┉ | 3 Bedrooms            |
| P | 2 Bathrooms           |
| A | 2 Car Garage          |

## Some images shown may be from a previously built Stylecraft home of similar design. Actual options, colors, and selections may vary. Contact us for details!

A popular choice among families seeking large gathering spaces and ample storage, the 1514 offers luxury living with 3 bedrooms and 2 baths. This beautiful home features large secondary bedrooms with walk-in closets. Open living, dining and kitchen provides abundant space, without all of the cost. Picture yourself washing your dishes as you look out your window as your children play after dinner. The primary bedroom suite is fit for a king-sized bed, and features a large walk-in closet. Secondary bedrooms gleam with natural light and tall ceilings.