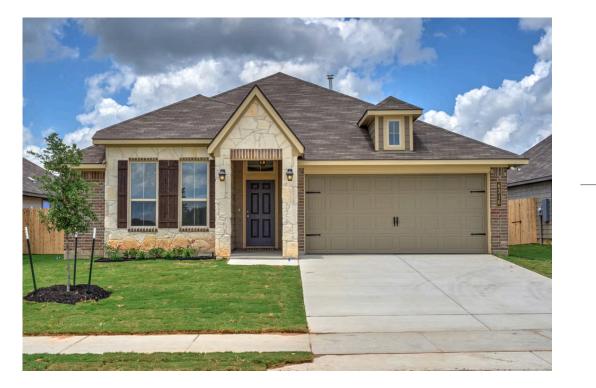

## 2214 Amber Court BRYAN, TX 77807

**Edgewater Community** 

PRICE: <del>\$305,100</del> **\$None** 

|   | 1,517 Ft <sup>2</sup> |
|---|-----------------------|
| ┉ | 3 Bedrooms            |
| P | 2 Bathrooms           |
| A | 2 Car Garage          |

## Some images shown may be from a previously built Stylecraft home of similar design. Actual options, colors, and selections may vary. Contact us for details!

A popular choice among families seeking large gathering spaces and ample storage, the 1514 offers luxury living with 3 bedrooms and 2 baths. This beautiful home features large secondary bedrooms with walk-in closets. Open living, dining and kitchen provides abundant space, without all of the cost. Picture yourself washing your dishes as you look out your window as your children play after dinner. The primary bedroom suite is fit for a king-sized bed, and features a large walk-in closet. Secondary bedrooms gleam with natural light and tall ceilings.