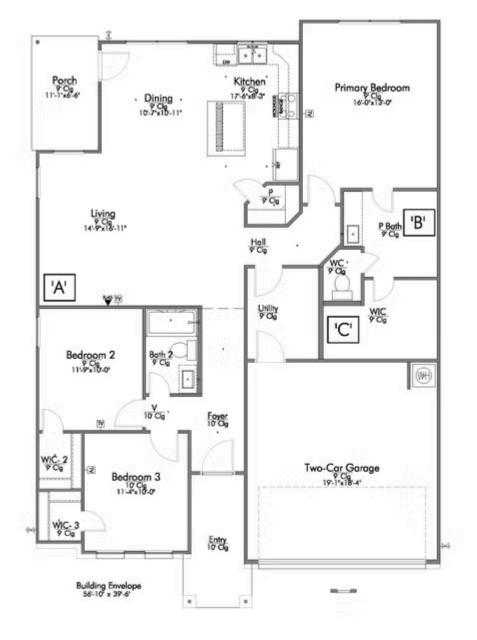

## Some images shown may be from a previously built Stylecraft home of similar design. Actual options, colors, and selections may vary. Contact us for details!

A popular choice among families seeking large gathering spaces and ample storage, the 1514 offers luxury living with 3 bedrooms and 2 baths. This beautiful home features large secondary bedrooms with walk-in closets. Open living, dining and kitchen provides abundant space, without all of the cost. Picture yourself washing your dishes as you look out your window as your children play after dinner. The primary bedroom suite is fit for a king-sized bed, and features a large walk-in closet. Secondary bedrooms gleam with natural light and tall ceilings.