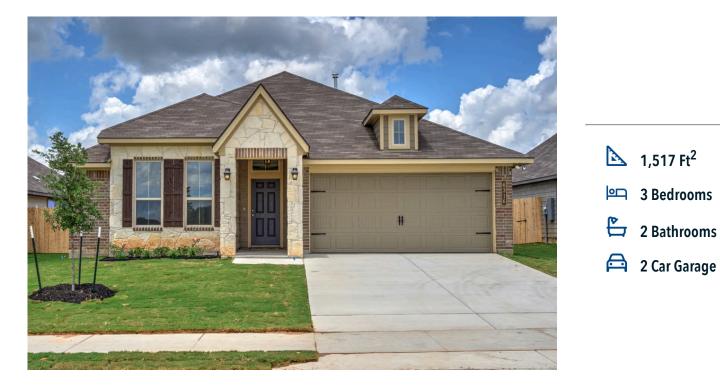

## 1316 Kingsgate Drive BRYAN, TX 77807

Edgewater Community

Some images shown may be from a previously built Stylecraft home of similar design. Actual options, colors, and selections may vary. Contact us for details!

A popular choice among families seeking large gathering spaces and ample storage, the 1514 offers luxury living with 3 bedrooms and 2 baths. This beautiful home features large secondary bedrooms with walk-in closets. Open living, dining and kitchen provides abundant space, without all of the cost. Picture yourself washing your dishes as you look out your window as your children play after dinner. The primary bedroom suite is fit for a king-sized bed, and features a large walk-in closet. Secondary bedrooms gleam with natural light and tall ceilings.