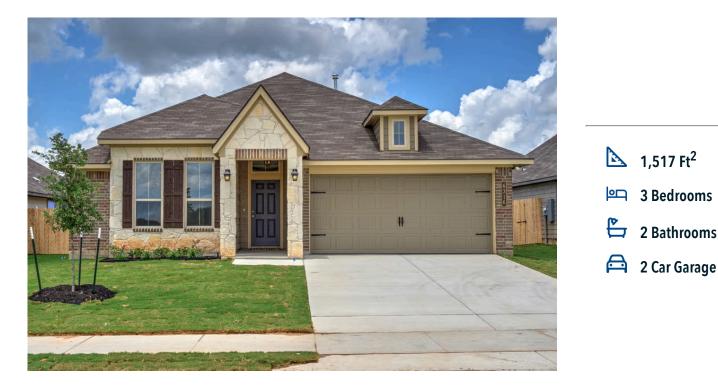

## 2208 Johnny Lyon Court BRYAN, TX 77807

**Edgewater Community** 

Some images shown may be from a previously built Stylecraft home of similar design. Actual options, colors, and selections may vary. Contact us for details!

A popular choice among families seeking large gathering spaces and ample storage, the 1514 offers luxury living with 3 bedrooms and 2 baths. This beautiful home features large secondary bedrooms with walk-in closets. Open living, dining and kitchen provides abundant space, without all of the cost. Picture yourself washing your dishes as you look out your window as your children play after dinner. The primary bedroom suite is fit for a king-sized bed, and features a large walk-in closet. Secondary bedrooms gleam with natural light and tall ceilings.