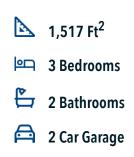

## Some images shown may be from a previously built Stylecraft home of similar design. Actual options, colors, and selections may vary. Contact us for details!

A popular choice among families seeking large gathering spaces and ample storage, the 1514 offers luxury living with 3 bedrooms and 2 baths. This beautiful home features large secondary bedrooms with walk-in closets. Open living, dining and kitchen provides abundant space, without all of the cost. Picture yourself washing your dishes as you look out your window as your children play after dinner. The primary bedroom suite is fit for a king-sized bed, and features a large walk-in closet. Secondary bedrooms gleam with natural light and tall ceilings.