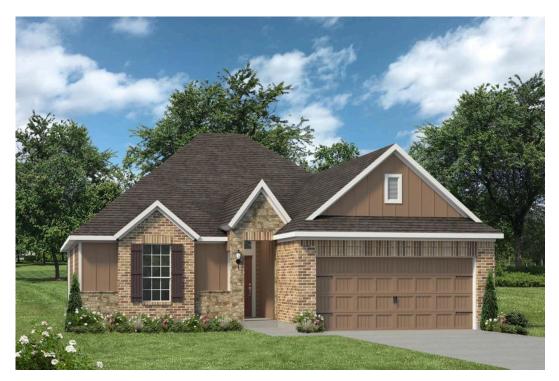

## 1308 Kingsgate Drive BRYAN, TX 77807

**Edgewater Community** 

- 1,600 Ft<sup>2</sup>
- 4 Bedrooms
- 2 Bathrooms
- 2 Car Garage

Some images shown may be from a previously built Stylecraft home of similar design. Actual options, colors, and selections may vary. Contact us for details!

This four-bedroom, two bath home is a great option for those looking for more bedrooms without a second story! You won't believe your eyes as you walk into the great space that is the open concept living room, dining room, and kitchen. With all of its wonderful features, to include walk-in closets, granite countertops, and corner kitchen with island, you are sure to love this home!