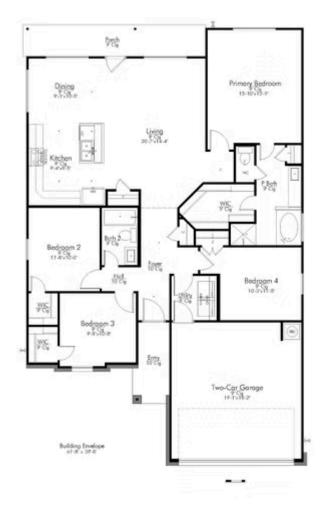

This four-bedroom, two bath home is a great option for those looking for more bedrooms without a second story! You won't believe your eyes as you walk into the great space that is the open concept living room, dining room, and kitchen. With all of its wonderful features, to include walk-in closets, granite countertops, and corner kitchen with island, you are sure to love this home!

Additional options included: Additional cabinet in both bathrooms, stainless steel appliances, vented microhood, additional LED recessed lighting, under cabinet lighting, decorative tile backsplash, integral blinds in rear door, and dual primary bathroom vanity