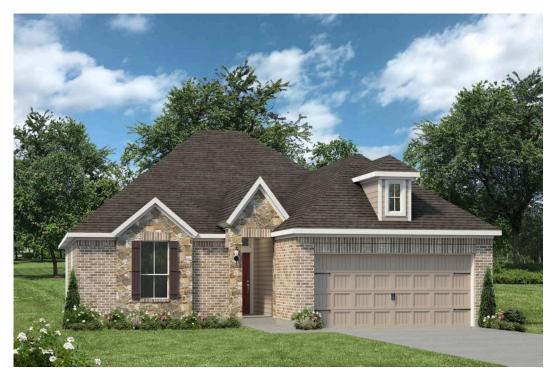

## 1318 Kingsgate Drive BRYAN, TX 77807

**Edgewater Community** 

- 1,600 Ft<sup>2</sup>
- 4 Bedrooms
- 2 Bathrooms
- 2 Car Garage

Some images shown may be from a previously built Stylecraft home of similar design. Actual options, colors, and selections may vary. Contact us for details!

This four-bedroom, two bath home is a great option for those looking for more bedrooms without a second story! You won't believe your eyes as you walk into the great space that is the open concept living room, dining room, and kitchen. With all of its wonderful features, to include walk-in closets, granite countertops,