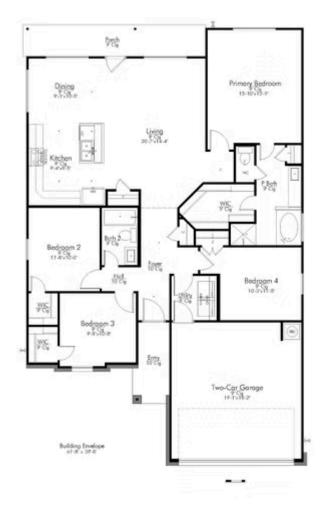

## 1318 Kingsgate Drive BRYAN, TX 77807

**Edgewater Community** 

- 1,600 Ft<sup>2</sup>
- 4 Bedrooms
- 2 Bathrooms
- 2 Car Garage

Some images shown may be from a previously built Stylecraft home of similar design. Actual options, colors, and selections may vary. Contact us for details!

This four-bedroom, two bath home is a great option for those looking for more bedrooms without a second story! You won't believe your eyes as you walk into the great space that is the open concept living room, dining room, and kitchen. With all of its wonderful features, to include walk-in closets, granite countertops,

ms, stainless ting, under entry, and a dual