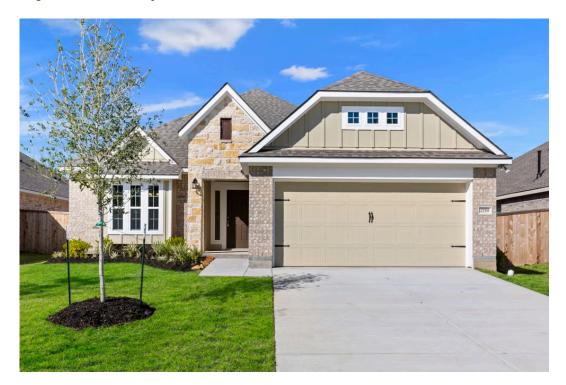

## The 1613

**Edgewater Community** 

PRICE FROM:

\$309,400

1,620 - 1668

Ft<sup>2</sup>

3 Bedrooms

2 Bathrooms

2 Car Garage

Some images shown may be from a previously built Stylecraft home of similar design. Actual options, colors, and selections may vary. Contact us for details!

Our most popular floor plan! This charming 3 bedroom, 2 bath home is known for its intelligent use of space and now features an even more open living area. The large kitchen granite-topped island opens up to your living room to provide a cozy flow throughout the home. Your dining room features the most charming front window you'll ever see, which is accented by your gorgeous front elevation. Featuring large walk-in closets, luxury flooring, and volume ceilings – the 1613 certainly delivers when it comes to affordable luxury.