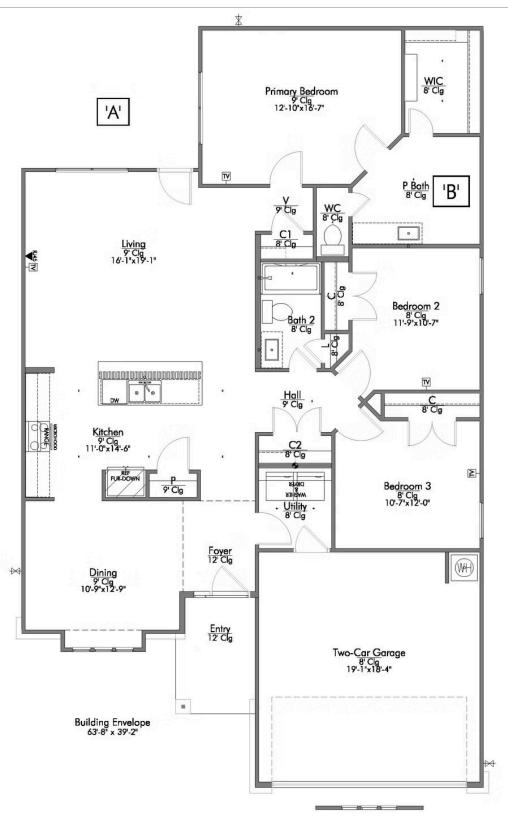

2 Car Garage

Some images shown may be from a previously built Stylecraft home of similar design. Actual options, colors, and selections may vary. Contact us for details!

Our most popular floor plan! This charming 3 bedroom, 2 bath home is known for its intelligent use of space and now features an even more open living area. The large kitchen granite-topped island opens up to your living room to provide a cozy flow throughout the home. Your dining room features the most charming front window you'll ever see, which is accented by your gorgeous front elevation. Featuring large walk-in closets, luxury flooring, and volume ceilings – the 1613 certainly delivers when it comes to affordable luxury.