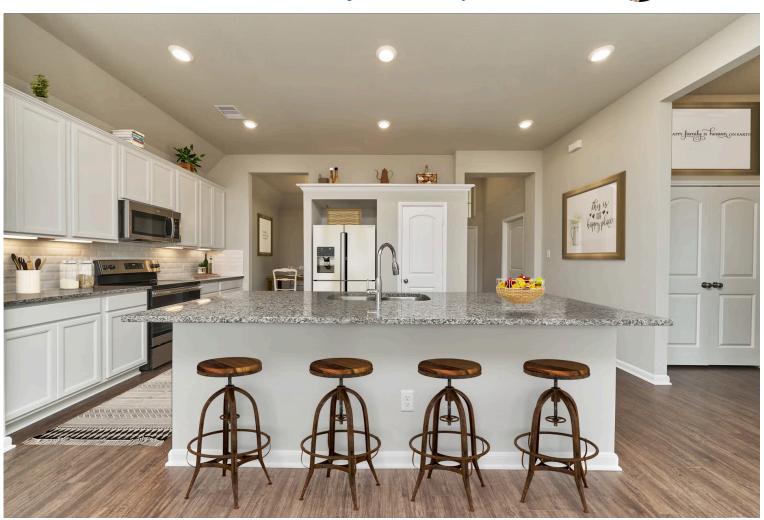

2 Car Garage

Some images shown may be from a previously built Stylecraft home of similar design. Actual options, colors, and selections may vary. Contact us for details!

Our most popular floor plan! This charming 3 bedroom, 2 bath home is known for its intelligent use of space and now features an even more open living area. The large kitchen granite-topped island opens up to your living room to provide a cozy flow throughout the home. Your dining room features the most charming front window you'll ever see, which is accented by your gorgeous front elevation. Featuring large walk-in closets, luxury flooring, and volume ceilings – the 1613 certainly delivers when it comes to affordable luxury.