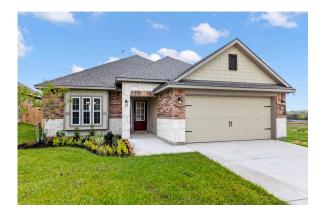

## The 1613

**Edgewater Community** 

PRICE FROM:

\$309,400

1,620 - 1668

Ft<sup>2</sup>

3 Bedrooms

2 Bathrooms

2 Car Garage

Some images shown may be from a previously built Stylecraft home of similar design. Actual options, colors, and selections may vary. Contact us for details!

Our most popular floor plan! This charming 3 bedroom, 2 bath home is known for its intelligent use of space and now features an even more open living area. The large kitchen granite-topped island opens up to your living room to provide a cozy flow throughout the home. Your dining room features the most charming front window you'll ever see, which is accented by your gorgeous front elevation. Featuring large walk-in closets, luxury flooring, and volume ceilings – the 1613 certainly delivers when it comes to affordable luxury.