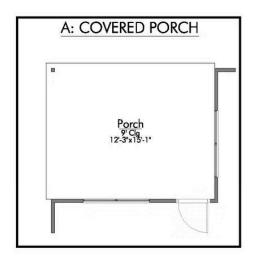

2 Car Garage

Some images shown may be from a previously built Stylecraft home of similar design. Actual options, colors, and selections may vary. Contact us for details!

Our most popular floor plan! This charming 3 bedroom, 2 bath home is known for its intelligent use of space and now features an even more open living area. The large kitchen granite-topped island opens up to your living room to provide a cozy flow throughout the home. Your dining room features the most charming front window you'll ever see, which is accented by your gorgeous front elevation. Featuring large walk-in closets, luxury flooring, and volume ceilings – the 1613 certainly delivers when it comes to affordable luxury.