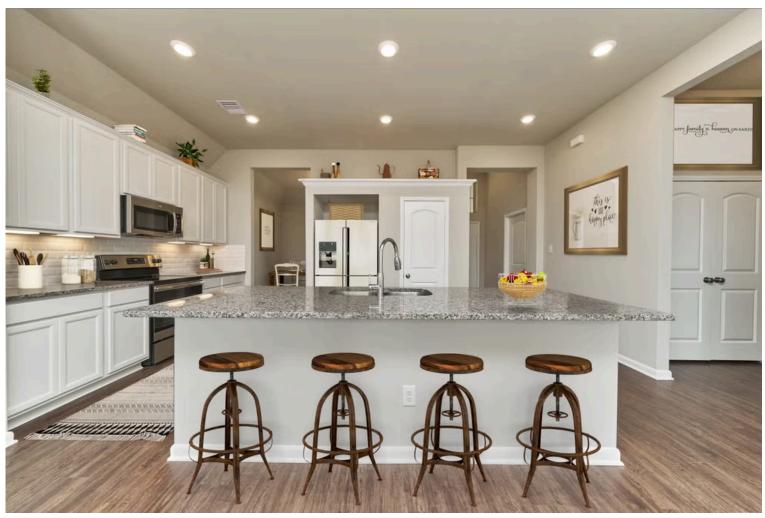

Our most popular floor plan! This charming 3 bedroom, 2 bath home is known for its intelligent use of space and now features an even more open living area. The large kitchen granite-topped island opens up to your living room to provide a cozy flow throughout the home. Your dining room features the most charming front window you'll ever see, which is accented by your gorgeous front elevation. Featuring large walk-in closets, luxury flooring, and volume ceilings – the 1613 certainly delivers when it comes to affordable luxury.

Additional Options Included: Stainless Steel Appliances, Painted Cabinets Throughout, a Decorative Tile Backsplash, Integral Miniblinds in the Rear Door, Kitchen is Prewired for Pendant Lighting, and a Dual Primary Bathroom Vanity