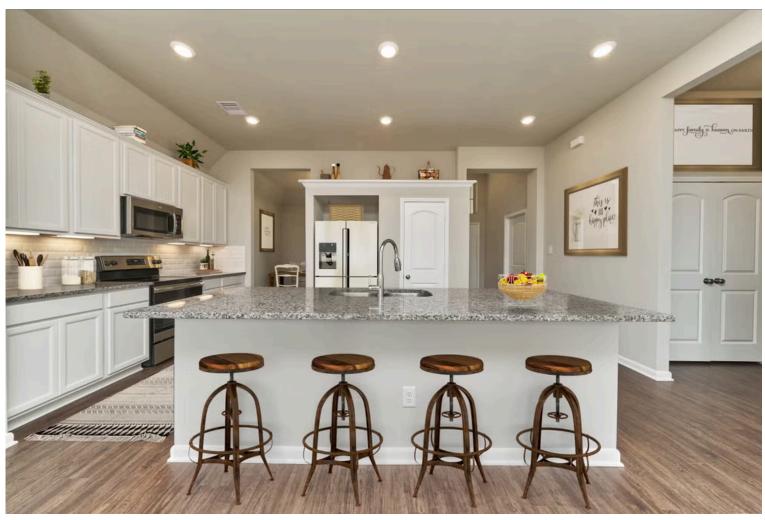

Some images shown may be from a previously built Stylecraft home of similar design. Actual options, colors, and selections may vary. Contact us for details!

Our most popular floor plan! This charming 3 bedroom, 2 bath home is known for its intelligent use of space and now features an even more open living area. The large kitchen granite-topped island opens up to your living room to provide a cozy flow throughout the home. Your dining room features the most charming front window you'll ever see, which is accented by your gorgeous front elevation. Featuring large walk-in closets, luxury flooring, and volume ceilings – the 1613 certainly delivers when it comes to affordable luxury.

Additional Options Included: Stainless Steel Appliances, Painted Cabinets Throughout, and the Kitchen is Prewired for Pendant Lighting