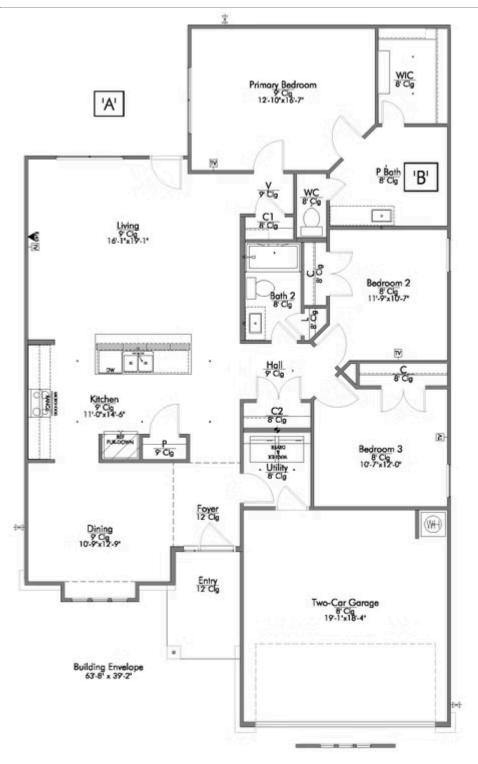

Some images shown may be from a previously built Stylecraft home of similar design. Actual options, colors, and selections may vary. Contact us for details!

Our most popular floor plan! This charming 3 bedroom, 2 bath home is known for its intelligent use of space and now features an even more open living area. The large kitchen granite-topped island opens up to your living room to provide a cozy flow throughout the home. Your dining room features the most charming front window you'll ever see, which is accented by your gorgeous front elevation. Featuring large walk-in closets, luxury flooring, and volume ceilings – the 1613 certainly delivers when it comes to affordable luxury.

Additional Options Included: Stainless Steel Appliances, Painted Cabinets Throughout, and the Kitchen is Prewired for Pendant Lighting