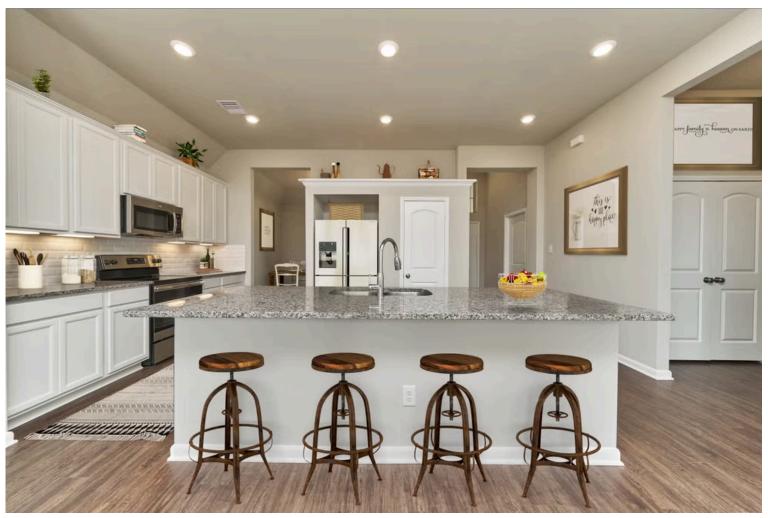

Some images shown may be from a previously built Stylecraft home of similar design. Actual options, colors, and selections may vary. Contact us for details!

Our most popular floor plan! This charming 3 bedroom, 2 bath home is known for its intelligent use of space and now features an even more open living area. The large kitchen granite-topped island opens up to your living room to provide a cozy flow throughout the home. Your dining room features the most charming front window you'll ever see, which is accented by your gorgeous front elevation. Featuring large walk-in closets, luxury flooring, and volume ceilings – the 1613 certainly delivers when it comes to affordable luxury.

Additional Options Included: Stainless Steel Appliances, a Head Knocker Cabinet to the Primary Bathroom, a Decorative Tile Backsplash, Integral Miniblinds in the Rear Door, Pendant Lighting in the Kitchen, and Two Exterior Coach Lights