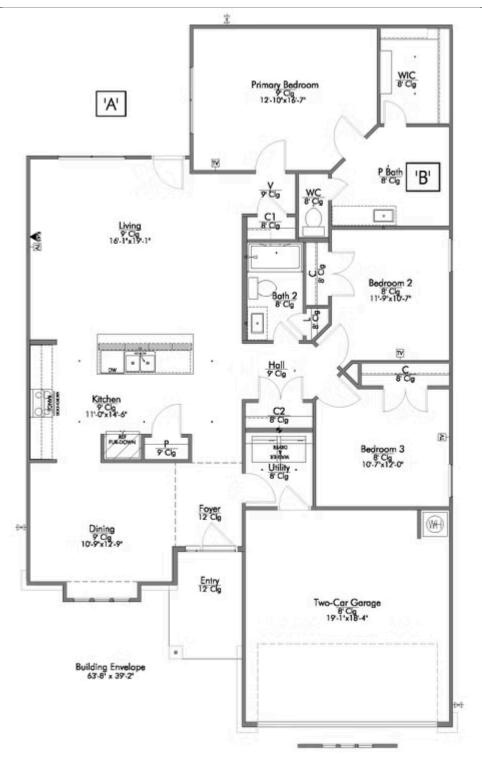

Some images shown may be from a previously built Stylecraft home of similar design. Actual options, colors, and selections may vary. Contact us for details!

Our most popular floor plan! This charming 3 bedroom, 2 bath home is known for its intelligent use of space and now features an even more open living area. The large kitchen granite-topped island opens up to your living room to provide a cozy flow throughout the home. Your dining room features the most charming front window you'll ever see, which is accented by your gorgeous front elevation. Featuring large walk-in closets, luxury flooring, and volume ceilings – the 1613 certainly delivers when it comes to affordable luxury.

Additional Options Included: Stainless Steel Appliances, a Head Knocker Cabinet to the Primary Bathroom, a Decorative Tile Backsplash, Integral Miniblinds in the Rear Door, Pendant Lighting in the Kitchen, and Two Exterior Coach Lights