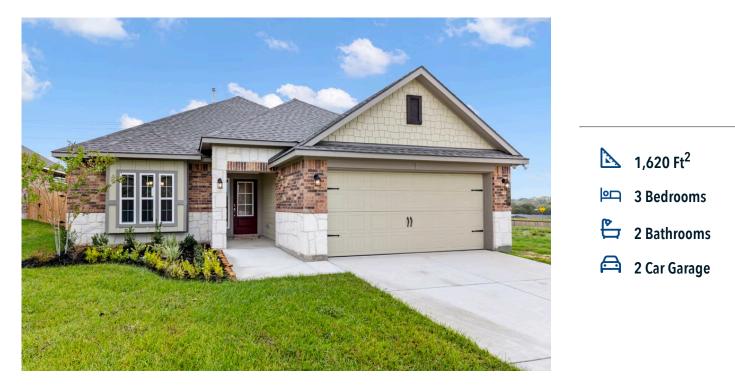

## 2207 Suzy Court BRYAN, TX 77807

**Edgewater Community** 

## Some images shown may be from a previously built Stylecraft home of similar design. Actual options, colors, and selections may vary. Contact us for details!

Our most popular floor plan! This charming 3 bedroom, 2 bath home is known for its intelligent use of space and now features an even more open living area. The large kitchen granite-topped island opens up to your living room to provide a cozy flow throughout the home. Your dining room features the most charming front window you'll ever see, which is accented by your gorgeous front elevation. Featuring large walk-in closets, luxury flooring, and volume ceilings - the 1613 certainly delivers when it comes to affordable luxury.

Additional options included: Stainless steel appliances, painted cabinets throughout, a dual primary bathroom vanity, and 2" PVC blinds throughout