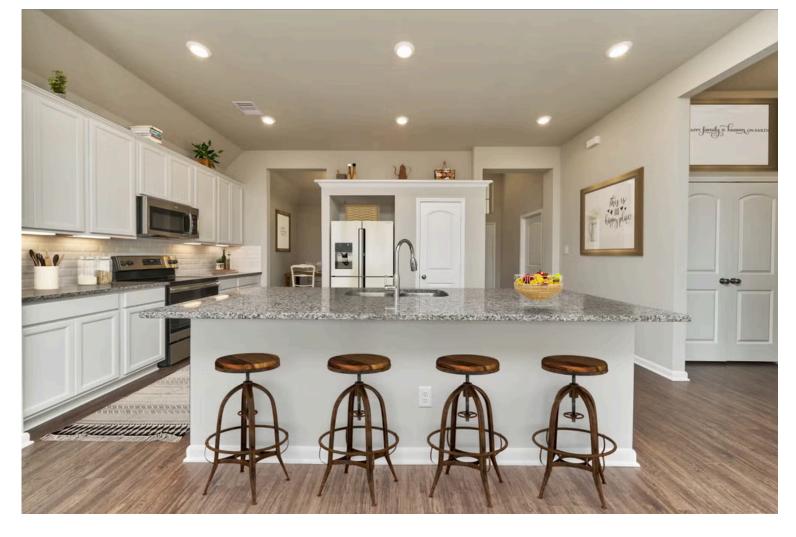

## Some images shown may be from a previously built Stylecraft home of similar design. Actual options, colors, and selections may vary. Contact us for details!

Our most popular floor plan! This charming 3 bedroom, 2 bath home is known for its intelligent use of space and now features an even more open living area. The large kitchen granite-topped island opens up to your living room to provide a cozy flow throughout the home. Your dining room features the most charming front window you'll ever see, which is accented by your gorgeous front elevation. Featuring large walk-in closets, luxury flooring, and volume ceilings - the 1613 certainly delivers when it comes to affordable luxury.

Additional options included: Stainless steel appliances, painted cabinets throughout, a dual primary bathroom vanity, and 2" PVC blinds throughout