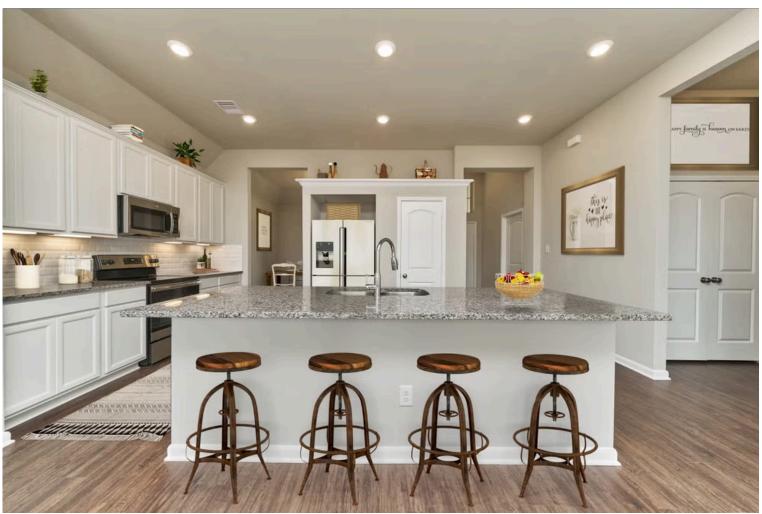

Our most popular floor plan! This charming 3 bedroom, 2 bath home is known for its intelligent use of space and now features an even more open living area. The large kitchen granite-topped island opens up to your living room to provide a cozy flow throughout the home. Your dining room features the most charming front window you'll ever see, which is accented by your gorgeous front elevation. Featuring large walk-in closets, luxury flooring, and volume ceilings – the 1613 certainly delivers when it comes to affordable luxury.

Additional Options Included: Stainless Steel Appliances, Painted Cabinets Throughout, a Decorative Tile Backsplash, Integral Miniblinds in the Rear Door, Kitchen is Prewired for Pendant Lighting, and a Dual Primary Bathroom Vanity