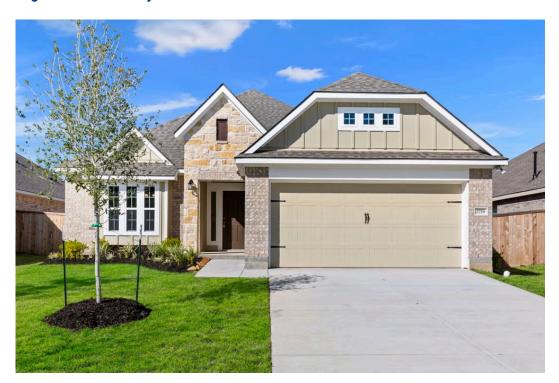

## 2208 Hall of Fame Court BRYAN, TX 77807

**Edgewater Community** 

1,620 Ft<sup>2</sup>

3 Bedrooms

2 Bathrooms

🗀 2 Car Garage

Some images shown may be from a previously built Stylecraft home of similar design. Actual options, colors, and selections may vary. Contact us for details!

Our most popular floor plan! This charming 3 bedroom, 2 bath home is known for its intelligent use of space and now features an even more open living area. The large kitchen granite-topped island opens up to your living room to provide a cozy flow throughout the home. Your dining room features the most charming front window you'll ever see, which is accented by your gorgeous front elevation. Featuring large walk-in closets, luxury flooring, and volume ceilings – the 1613 certainly delivers when it comes to affordable luxury.