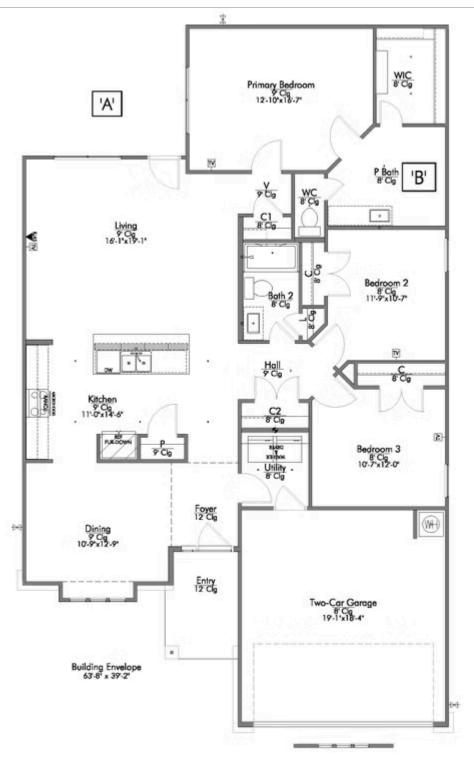

Our most popular floor plan! This charming 3 bedroom, 2 bath home is known for its intelligent use of space and now features an even more open living area. The large kitchen granite-topped island opens up to your living room to provide a cozy flow throughout the home. Your dining room features the most charming front window you'll ever see, which is accented by your gorgeous front elevation. Featuring large walk-in closets, luxury flooring, and volume ceilings – the 1613 certainly delivers when it comes to affordable luxury.

Additional Options Included: Stainless Steel Appliances, Painted Cabinets Throughout, a Decorative Tile Backsplash, Integral Miniblinds in the Rear Door, Kitchen is Prewired for Pendant Lighting, and a Dual Primary Bathroom Vanity