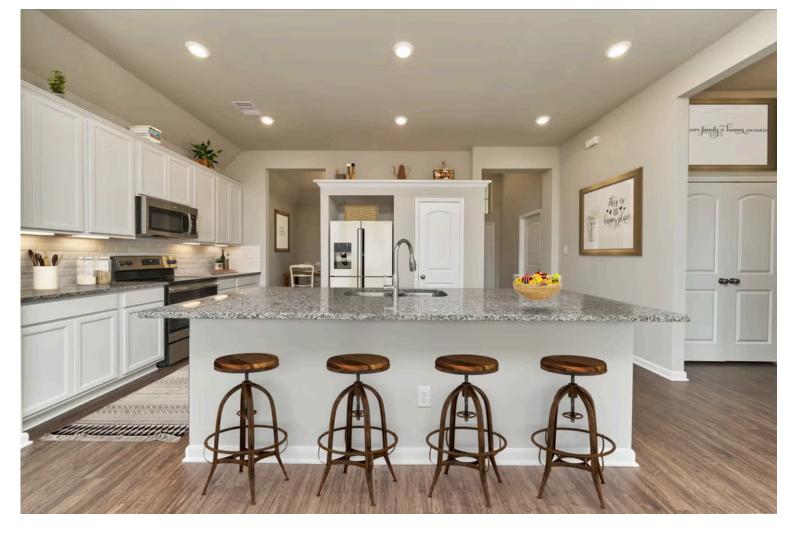

## Some images shown may be from a previously built Stylecraft home of similar design. Actual options, colors, and selections may vary. Contact us for details!

Our most popular floor plan! This charming 3 bedroom, 2 bath home is known for its intelligent use of space and now features an even more open living area. The large kitchen granite-topped island opens up to your living room to provide a cozy flow throughout the home. Your dining room features the most charming front window you'll ever see, which is accented by your gorgeous front elevation. Featuring large walk-in closets, luxury flooring, and volume ceilings - the 1613 certainly delivers when it comes to affordable luxury.

Additional options included: Stainless steel appliances, painted cabinets throughout, integral miniblinds in the rear door, a dual primary bathroom vanity, and 2" PVC blinds throughout