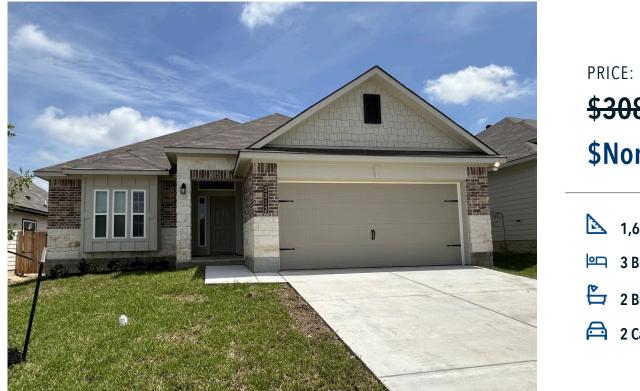

## 2212 Suzy Court BRYAN, TX 77807

**Edgewater Community** 

| 2 | 1,620 Ft <sup>2</sup> |
|---|-----------------------|
| e | 3 Bedrooms            |
| ß | 2 Bathrooms           |
| A | 2 Car Garage          |

## Some images shown may be from a previously built Stylecraft home of similar design. Actual options, colors, and selections may vary. Contact us for details!

Our most popular floor plan! This charming 3 bedroom, 2 bath home is known for its intelligent use of space and now features an even more open living area. The large kitchen granite-topped island opens up to your living room to provide a cozy flow throughout the home. Your dining room features the most charming front window you'll ever see, which is accented by your gorgeous front elevation. Featuring large walk-in closets, luxury flooring, and volume ceilings - the 1613 certainly delivers when it comes to affordable luxury.