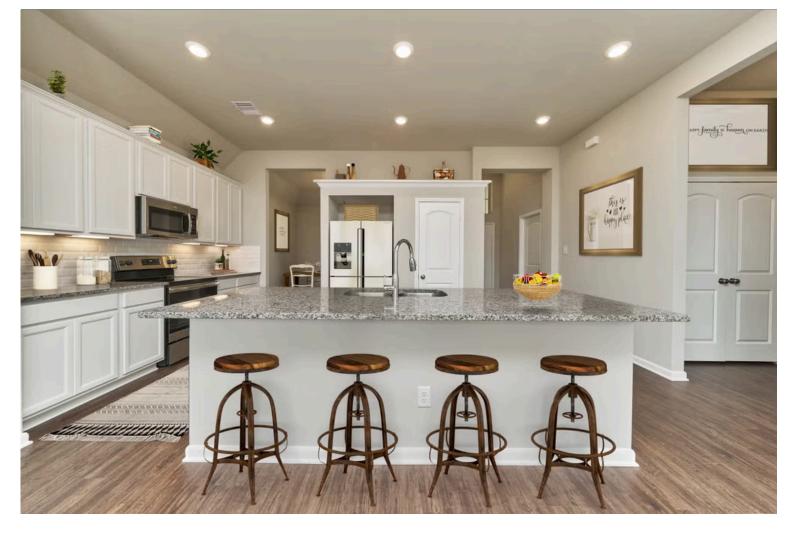

## 2215 Suzy Court BRYAN, TX 77807

**Edgewater Community** 

PRICE: <del>\$308,300</del> **\$None** 

Our most popular floor plan! This charming 3 bedroom, 2 bath home is known for its intelligent use of space and now features an even more open living area. The large kitchen granite-topped island opens up to your living room to provide a cozy flow throughout the home. Your dining room features the most charming front window you'll ever see, which is accented by your gorgeous front elevation. Featuring large walk-in closets, luxury flooring, and volume ceilings - the 1613 certainly delivers when it comes to affordable luxury.

Additional options included: Stainless steel appliances, painted cabinets throughout, integral miniblinds in the rear door, a dual primary bathroom vanity, and 2" PVC blinds throughout