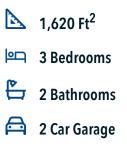

## 2215 Suzy Court BRYAN, TX 77807

**Edgewater Community** 

PRICE: <del>\$308,300</del> **\$None** 

Our most popular floor plan! This charming 3 bedroom, 2 bath home is known for its intelligent use of space and now features an even more open living area. The large kitchen granite-topped island opens up to your living room to provide a cozy flow throughout the home. Your dining room features the most charming front window you'll ever see, which is accented by your gorgeous front elevation. Featuring large walk-in closets, luxury flooring, and volume ceilings - the 1613 certainly delivers when it comes to affordable luxury.