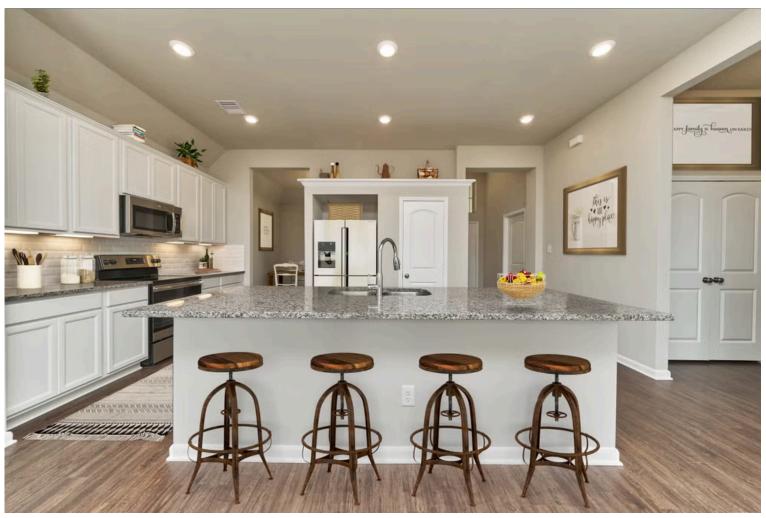

Our most popular floor plan! This charming 3 bedroom, 2 bath home is known for its intelligent use of space and now features an even more open living area. The large kitchen granite-topped island opens up to your living room to provide a cozy flow throughout the home. Your dining room features the most charming front window you'll ever see, which is accented by your gorgeous front elevation. Featuring large walk-in closets, luxury flooring, and volume ceilings – the 1613 certainly delivers when it comes to affordable luxury.

Additional options included: Stainless steel appliances, a head knocker cabinet in the secondary bathroom, painted cabinets throughout, a decorative tile backsplash, and a dual primary bathroom vanity