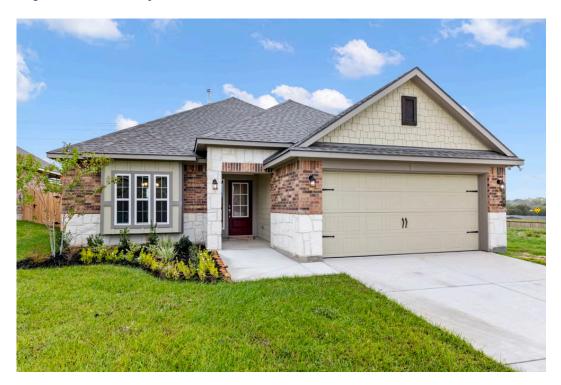

## 2218 Amber Court BRYAN, TX 77807

**Edgewater Community** 

1,620 Ft<sup>2</sup>

3 Bedrooms

2 Bathrooms

2 Car Garage

Some images shown may be from a previously built Stylecraft home of similar design. Actual options, colors, and selections may vary. Contact us for details!

Our most popular floor plan! This charming 3 bedroom, 2 bath home is known for its intelligent use of space and now features an even more open living area. The large kitchen granite-topped island opens up to your living room to provide a cozy flow throughout the home. Your dining room features the most charming front window you'll ever see, which is accented by your gorgeous front elevation. Featuring large walk-in closets, luxury flooring, and volume ceilings – the 1613 certainly delivers when it comes to affordable luxury.